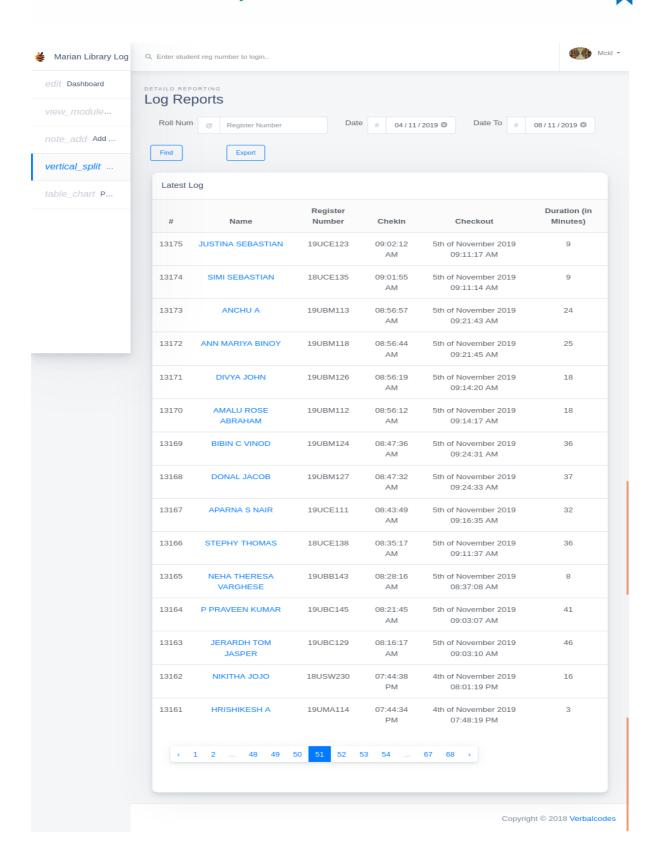

# LOGIN REPORT

marian college kuttikkanam

田田

Submitted to

THE NATIONAL ASSESSMENT AND ACCREDITATION COUNCIL (NAAC)

FOURTH CYCLE OF ASSESSMENT

Criterion IV - Infrastructure and Learning Resources

Marian library has an automated login system installed. Students and teachers' access the library facilities by logging in using their identity cards. Login report generated by the software for five consecutive days is shown here.