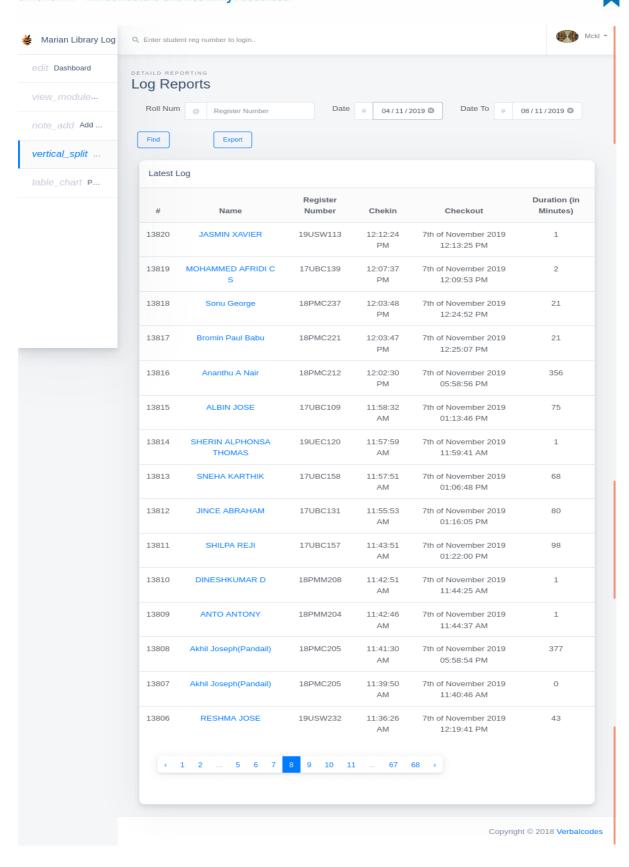

# LOGIN REPORT

marian college kuttikkanam

田田

Submitted to

THE NATIONAL ASSESSMENT AND ACCREDITATION COUNCIL (NAAC)

FOURTH CYCLE OF ASSESSMENT

Criterion IV - Infrastructure and Learning Resources

Marian library has an automated login system installed. Students and teachers' access the library facilities by logging in using their identity cards. Login report generated by the software for five consecutive days is shown here.