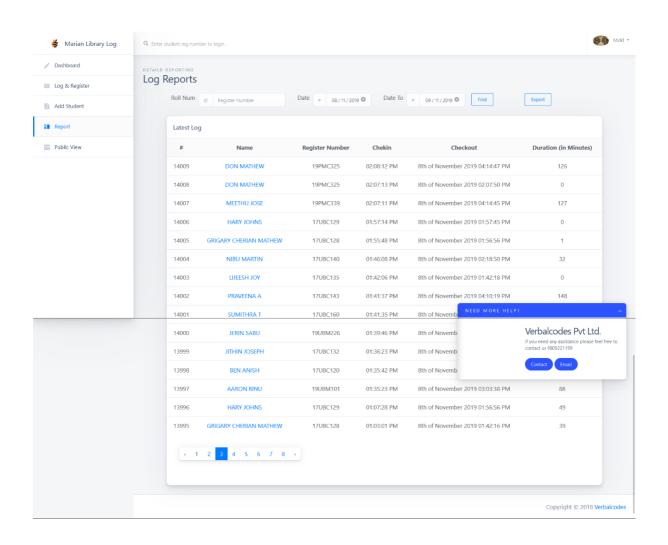

# LOGIN REPORT

marian college kuttikkanam

田田

Submitted to

THE NATIONAL ASSESSMENT AND ACCREDITATION COUNCIL (NAAC)

FOURTH CYCLE OF ASSESSMENT

Criterion IV - Infrastructure and Learning Resources

Marian library has an automated login system installed. Students and teachers' access the library facilities by logging in using their identity cards. Login report generated by the software for five consecutive days is shown here.