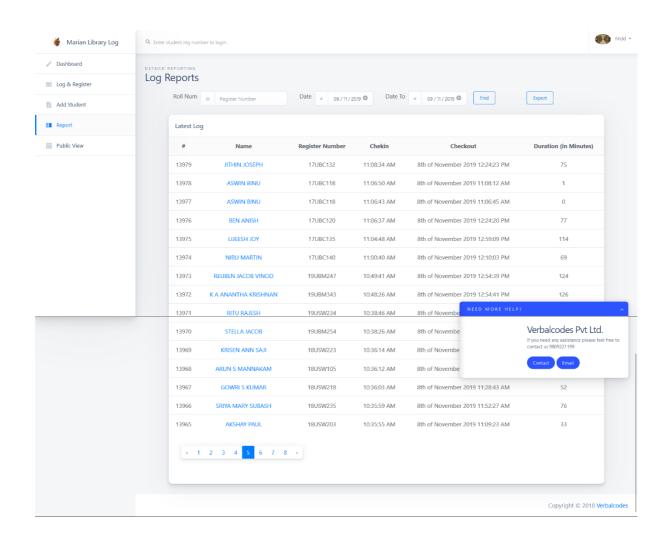

# LOGIN REPORT

marian college kuttikkanam

田田

Submitted to

THE NATIONAL ASSESSMENT AND ACCREDITATION COUNCIL (NAAC)

FOURTH CYCLE OF ASSESSMENT

Criterion IV - Infrastructure and Learning Resources

Marian library has an automated login system installed. Students and teachers' access the library facilities by logging in using their identity cards. Login report generated by the software for five consecutive days is shown here.