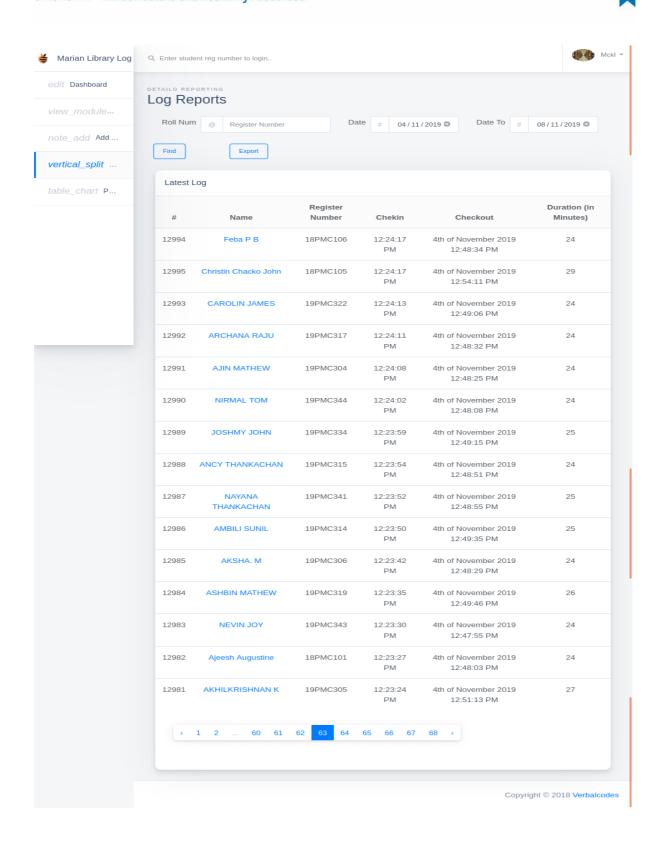

# LOGIN REPORT

marian college kuttikkanam

田田

Submitted to

THE NATIONAL ASSESSMENT AND ACCREDITATION COUNCIL (NAAC)

FOURTH CYCLE OF ASSESSMENT

Criterion IV - Infrastructure and Learning Resources

Marian library has an automated login system installed. Students and teachers' access the library facilities by logging in using their identity cards. Login report generated by the software for five consecutive days is shown here.