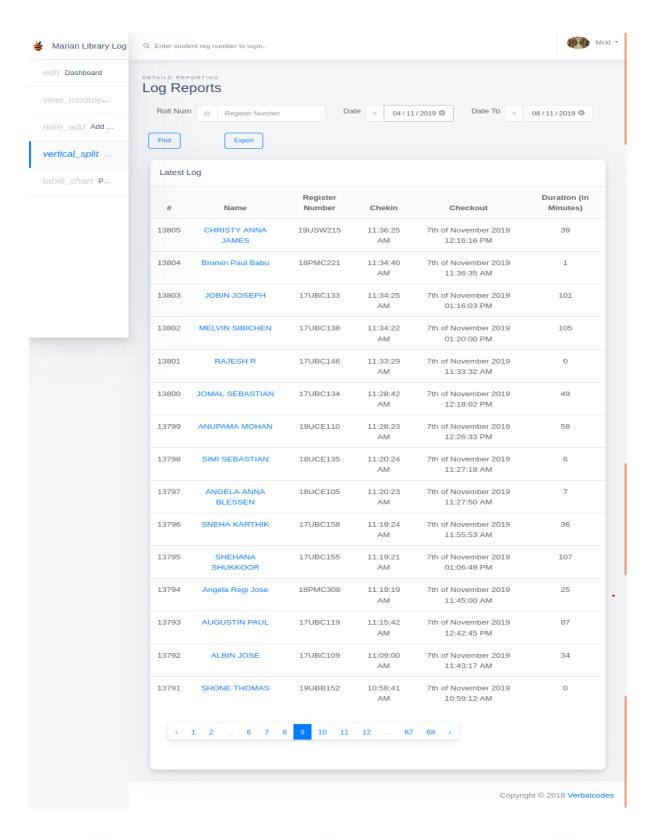

# LOGIN REPORT

marian college kuttikkanam

田田

Submitted to

THE NATIONAL ASSESSMENT AND ACCREDITATION COUNCIL (NAAC)

FOURTH CYCLE OF ASSESSMENT

Criterion IV - Infrastructure and Learning Resources

Marian library has an automated login system installed. Students and teachers' access the library facilities by logging in using their identity cards. Login report generated by the software for five consecutive days is shown here.