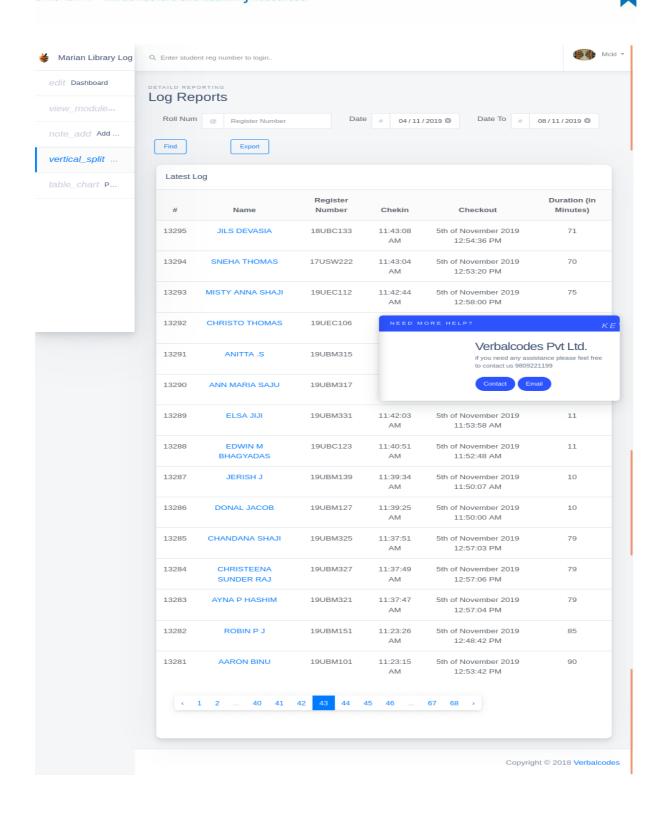

# LOGIN REPORT

marian college kuttikkanam

田田

Submitted to

THE NATIONAL ASSESSMENT AND ACCREDITATION COUNCIL (NAAC)

FOURTH CYCLE OF ASSESSMENT

Criterion IV - Infrastructure and Learning Resources

Marian library has an automated login system installed. Students and teachers' access the library facilities by logging in using their identity cards. Login report generated by the software for five consecutive days is shown here.