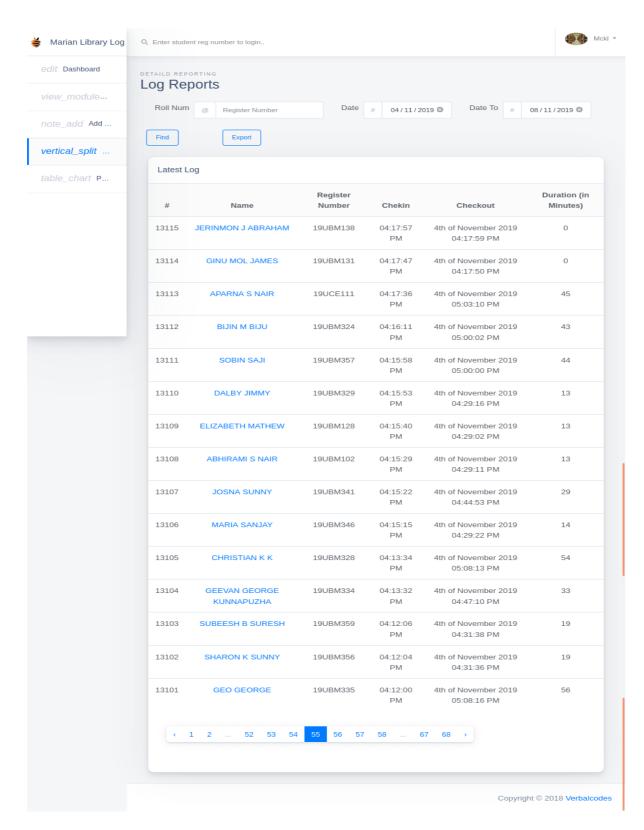

# LOGIN REPORT

marian college kuttikkanam

田田

Submitted to

THE NATIONAL ASSESSMENT AND ACCREDITATION COUNCIL (NAAC)

FOURTH CYCLE OF ASSESSMENT

Criterion IV - Infrastructure and Learning Resources

Marian library has an automated login system installed. Students and teachers' access the library facilities by logging in using their identity cards. Login report generated by the software for five consecutive days is shown here.