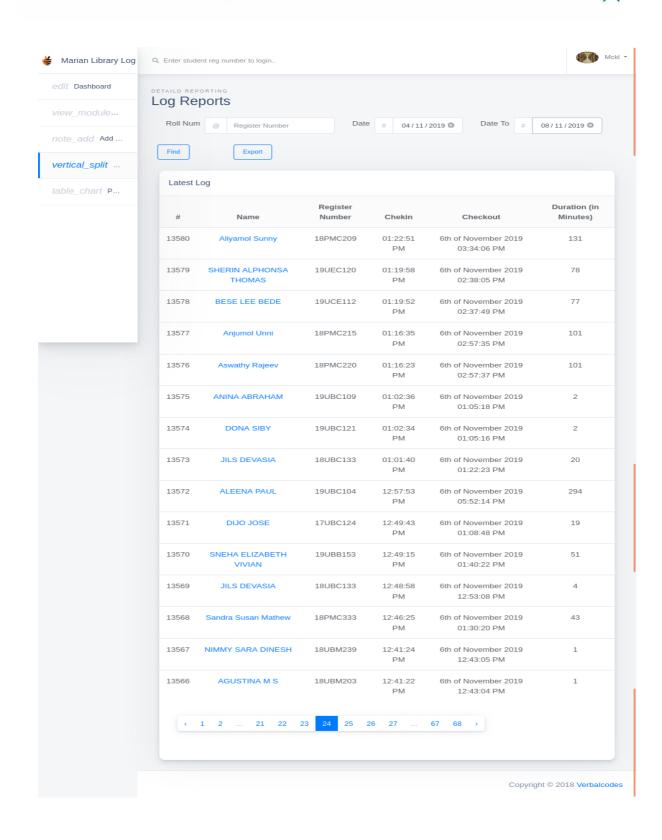

# LOGIN REPORT

marian college kuttikkanam

田田

Submitted to

THE NATIONAL ASSESSMENT AND ACCREDITATION COUNCIL (NAAC)

FOURTH CYCLE OF ASSESSMENT

Criterion IV - Infrastructure and Learning Resources

Marian library has an automated login system installed. Students and teachers' access the library facilities by logging in using their identity cards. Login report generated by the software for five consecutive days is shown here.