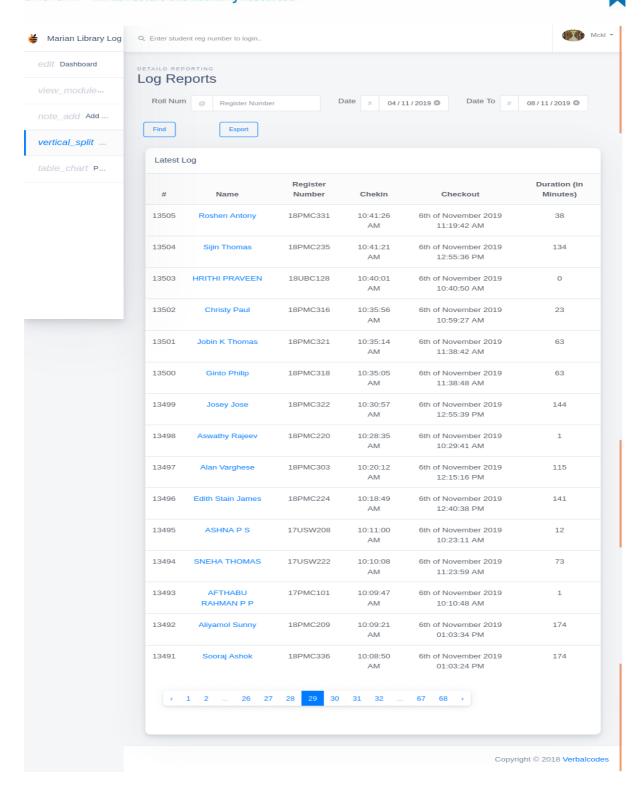

# LOGIN REPORT

marian college kuttikkanam

田田

Submitted to

THE NATIONAL ASSESSMENT AND ACCREDITATION COUNCIL (NAAC)

FOURTH CYCLE OF ASSESSMENT

Criterion IV - Infrastructure and Learning Resources

Marian library has an automated login system installed. Students and teachers' access the library facilities by logging in using their identity cards. Login report generated by the software for five consecutive days is shown here.