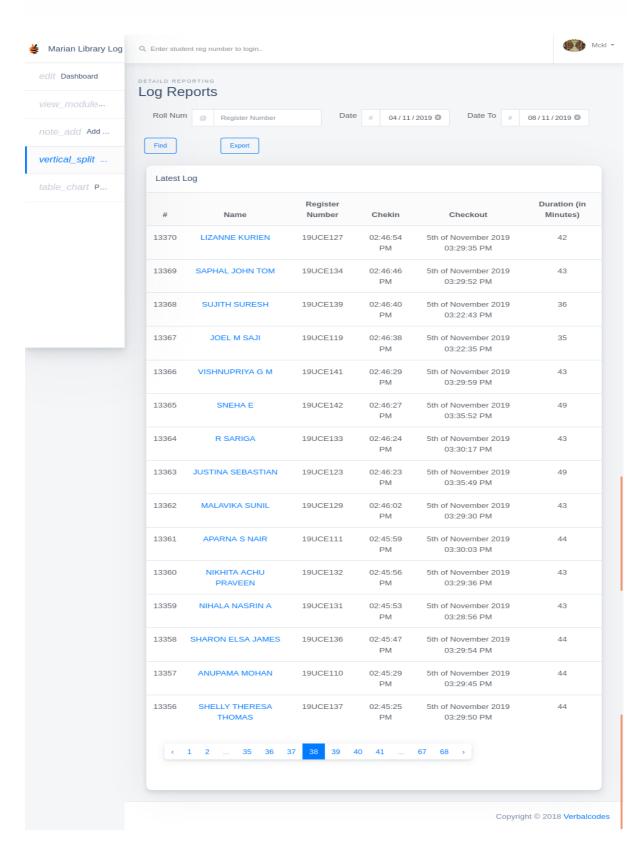

# LOGIN REPORT

marian college kuttikkanam

田田

Submitted to

THE NATIONAL ASSESSMENT AND ACCREDITATION COUNCIL (NAAC)

FOURTH CYCLE OF ASSESSMENT

Criterion IV - Infrastructure and Learning Resources

Marian library has an automated login system installed. Students and teachers' access the library facilities by logging in using their identity cards. Login report generated by the software for five consecutive days is shown here.