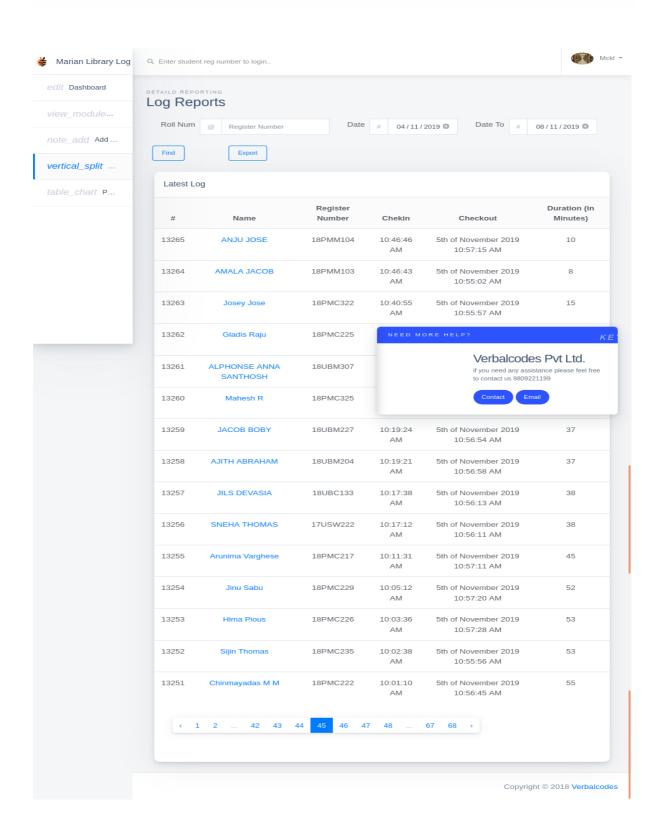

# LOGIN REPORT

marian college kuttikkanam

田田

Submitted to

THE NATIONAL ASSESSMENT AND ACCREDITATION COUNCIL (NAAC)

FOURTH CYCLE OF ASSESSMENT

Criterion IV - Infrastructure and Learning Resources

Marian library has an automated login system installed. Students and teachers' access the library facilities by logging in using their identity cards. Login report generated by the software for five consecutive days is shown here.