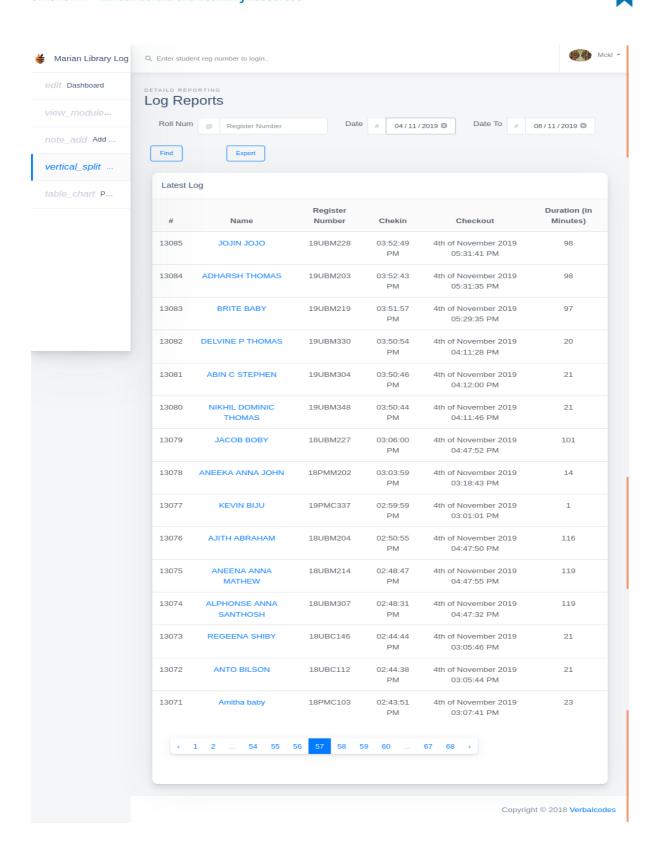

# LOGIN REPORT

marian college kuttikkanam

田田

Submitted to

THE NATIONAL ASSESSMENT AND ACCREDITATION COUNCIL (NAAC)

FOURTH CYCLE OF ASSESSMENT

Criterion IV - Infrastructure and Learning Resources

Marian library has an automated login system installed. Students and teachers' access the library facilities by logging in using their identity cards. Login report generated by the software for five consecutive days is shown here.