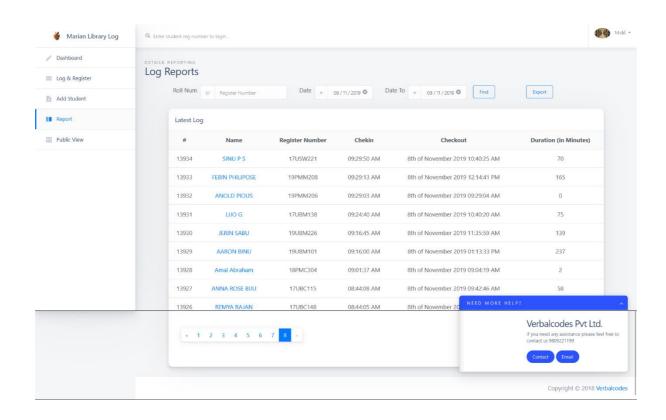

# LOGIN REPORT

marian college kuttikkanam

田田

Submitted to

THE NATIONAL ASSESSMENT AND ACCREDITATION COUNCIL (NAAC)

FOURTH CYCLE OF ASSESSMENT

Criterion IV - Infrastructure and Learning Resources

Marian library has an automated login system installed. Students and teachers' access the library facilities by logging in using their identity cards. Login report generated by the software for five consecutive days is shown here.