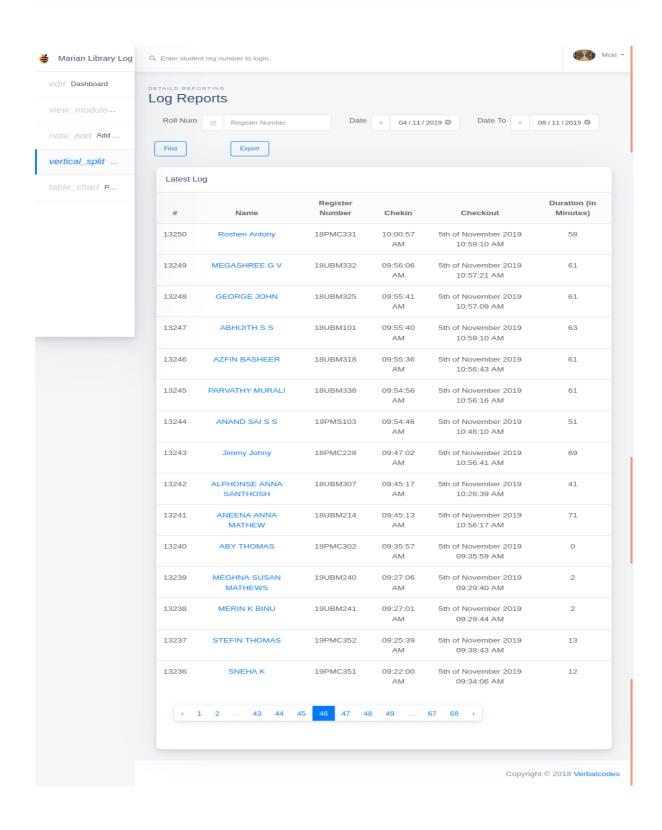

# LOGIN REPORT

marian college kuttikkanam

田田

Submitted to

THE NATIONAL ASSESSMENT AND ACCREDITATION COUNCIL (NAAC)

FOURTH CYCLE OF ASSESSMENT

Criterion IV - Infrastructure and Learning Resources

Marian library has an automated login system installed. Students and teachers' access the library facilities by logging in using their identity cards. Login report generated by the software for five consecutive days is shown here.