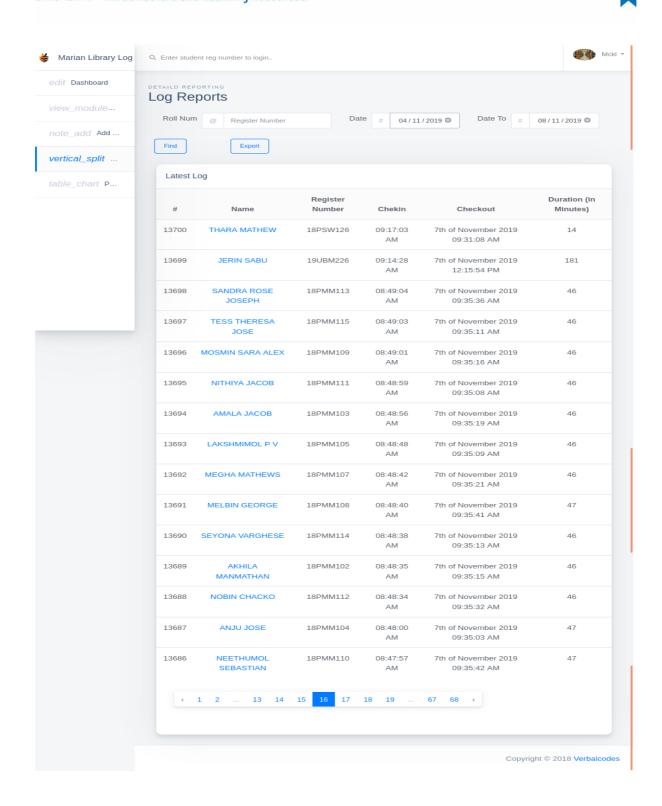

# LOGIN REPORT

marian college kuttikkanam

田田

Submitted to

THE NATIONAL ASSESSMENT AND ACCREDITATION COUNCIL (NAAC)

FOURTH CYCLE OF ASSESSMENT

Criterion IV - Infrastructure and Learning Resources

Marian library has an automated login system installed. Students and teachers' access the library facilities by logging in using their identity cards. Login report generated by the software for five consecutive days is shown here.