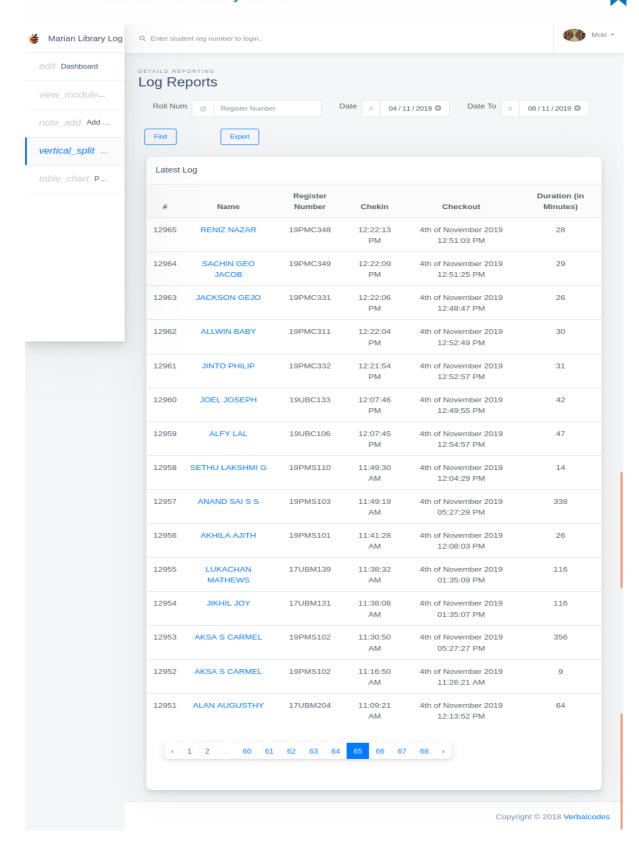

# LOGIN REPORT

marian college kuttikkanam

田田

Submitted to

THE NATIONAL ASSESSMENT AND ACCREDITATION COUNCIL (NAAC)

FOURTH CYCLE OF ASSESSMENT

Criterion IV - Infrastructure and Learning Resources

Marian library has an automated login system installed. Students and teachers' access the library facilities by logging in using their identity cards. Login report generated by the software for five consecutive days is shown here.