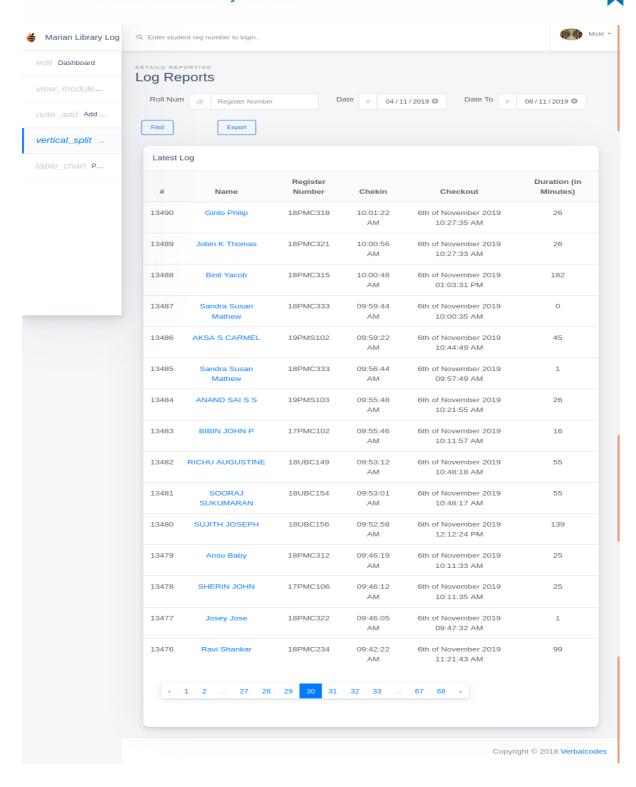

# LOGIN REPORT

marian college kuttikkanam

田田

Submitted to

THE NATIONAL ASSESSMENT AND ACCREDITATION COUNCIL (NAAC)

FOURTH CYCLE OF ASSESSMENT

Criterion IV - Infrastructure and Learning Resources

Marian library has an automated login system installed. Students and teachers' access the library facilities by logging in using their identity cards. Login report generated by the software for five consecutive days is shown here.