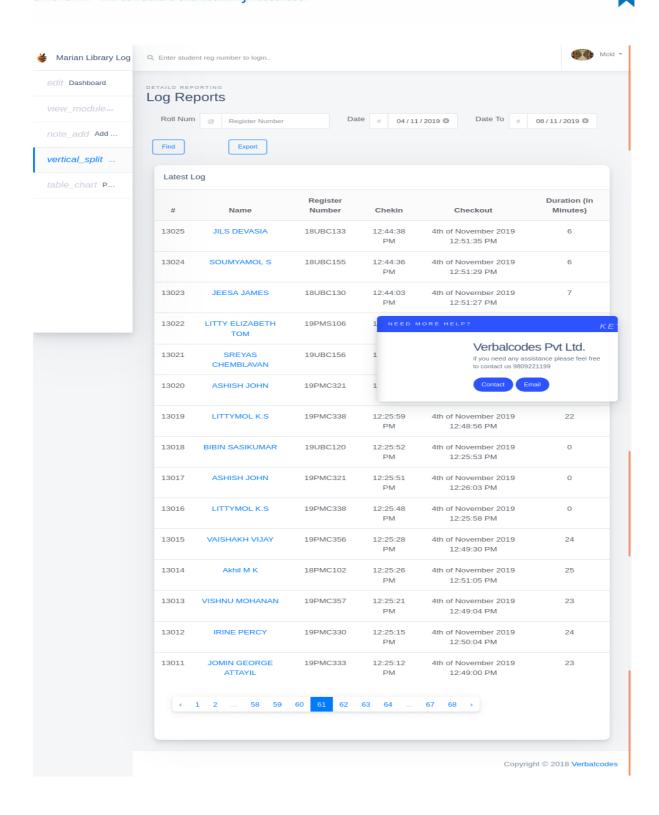

# LOGIN REPORT

marian college kuttikkanam

田田

Submitted to

THE NATIONAL ASSESSMENT AND ACCREDITATION COUNCIL (NAAC)

FOURTH CYCLE OF ASSESSMENT

Criterion IV - Infrastructure and Learning Resources

Marian library has an automated login system installed. Students and teachers' access the library facilities by logging in using their identity cards. Login report generated by the software for five consecutive days is shown here.