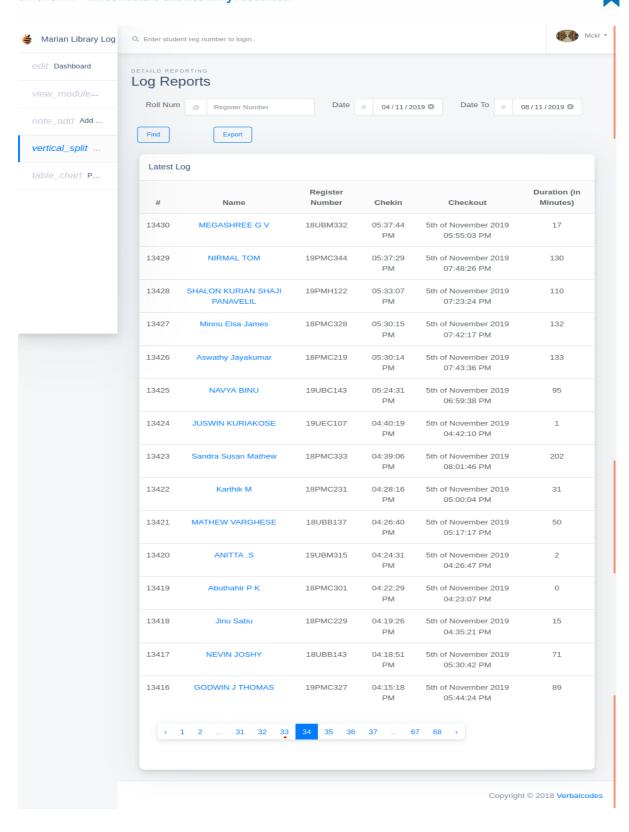

# LOGIN REPORT

marian college kuttikkanam

田田

Submitted to

THE NATIONAL ASSESSMENT AND ACCREDITATION COUNCIL (NAAC)

FOURTH CYCLE OF ASSESSMENT

Criterion IV - Infrastructure and Learning Resources

Marian library has an automated login system installed. Students and teachers' access the library facilities by logging in using their identity cards. Login report generated by the software for five consecutive days is shown here.