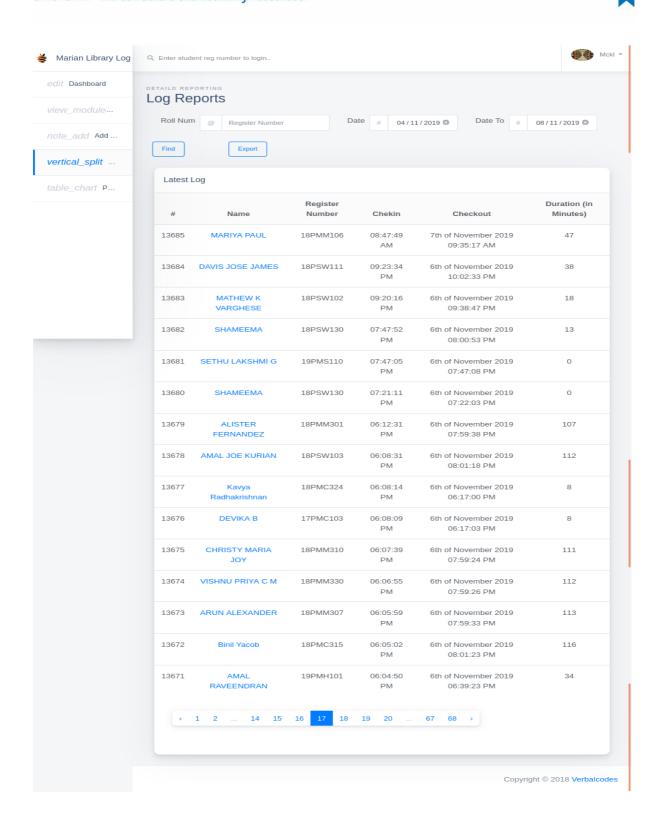

# LOGIN REPORT

marian college kuttikkanam

田田

Submitted to

THE NATIONAL ASSESSMENT AND ACCREDITATION COUNCIL (NAAC)

FOURTH CYCLE OF ASSESSMENT

Criterion IV - Infrastructure and Learning Resources

Marian library has an automated login system installed. Students and teachers' access the library facilities by logging in using their identity cards. Login report generated by the software for five consecutive days is shown here.