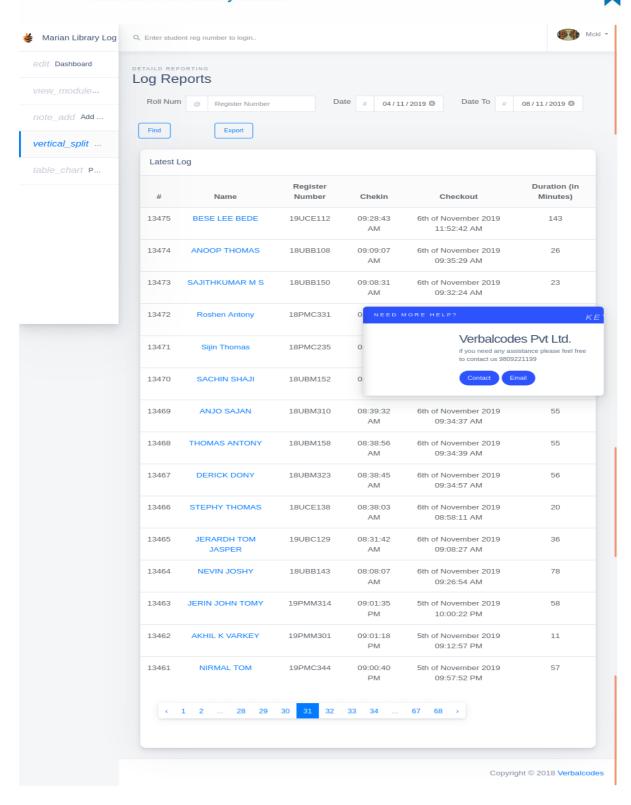

# LOGIN REPORT

marian college kuttikkanam

田田

Submitted to

THE NATIONAL ASSESSMENT AND ACCREDITATION COUNCIL (NAAC)

FOURTH CYCLE OF ASSESSMENT

Criterion IV - Infrastructure and Learning Resources

Marian library has an automated login system installed. Students and teachers' access the library facilities by logging in using their identity cards. Login report generated by the software for five consecutive days is shown here.