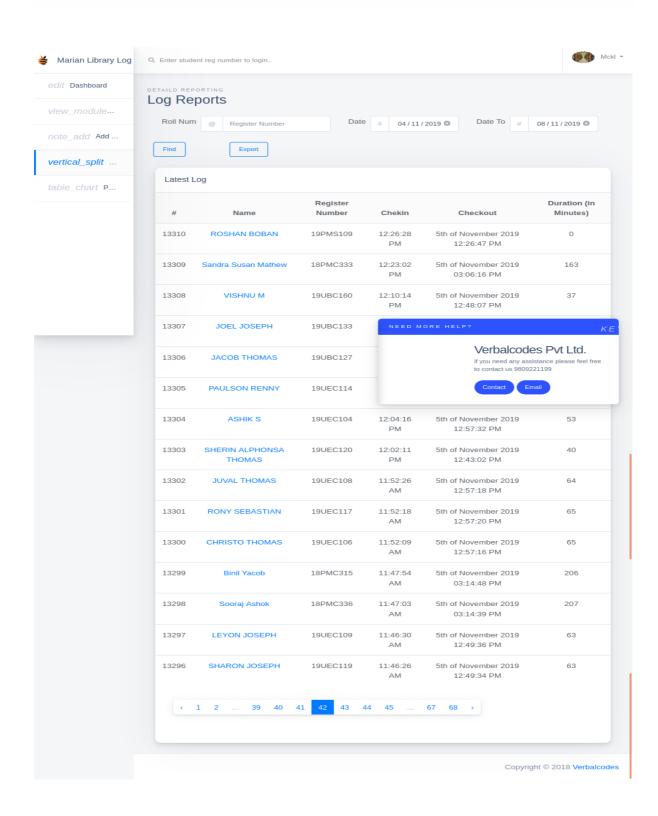

# LOGIN REPORT

marian college kuttikkanam

田田

Submitted to

THE NATIONAL ASSESSMENT AND ACCREDITATION COUNCIL (NAAC)

FOURTH CYCLE OF ASSESSMENT

Criterion IV - Infrastructure and Learning Resources

Marian library has an automated login system installed. Students and teachers' access the library facilities by logging in using their identity cards. Login report generated by the software for five consecutive days is shown here.