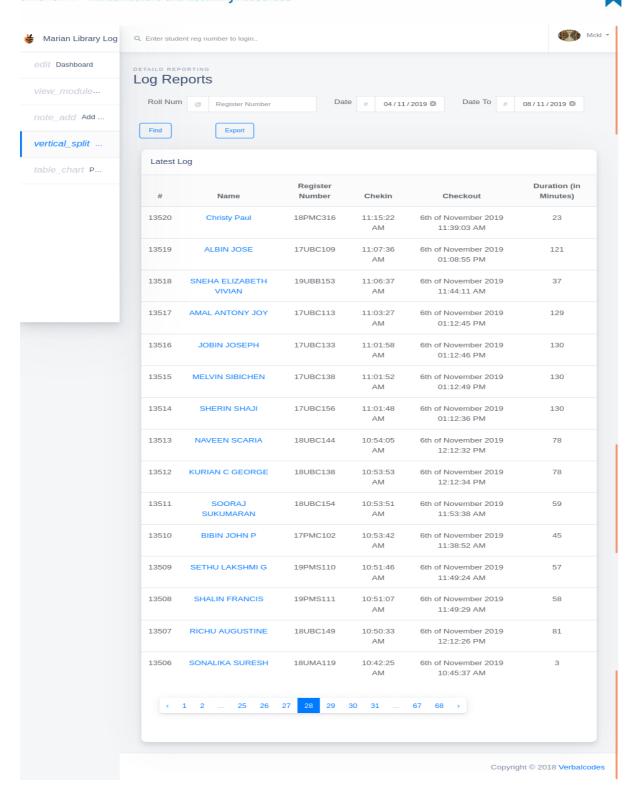

# LOGIN REPORT

marian college kuttikkanam

田田

Submitted to

THE NATIONAL ASSESSMENT AND ACCREDITATION COUNCIL (NAAC)

FOURTH CYCLE OF ASSESSMENT

Criterion IV - Infrastructure and Learning Resources

Marian library has an automated login system installed. Students and teachers' access the library facilities by logging in using their identity cards. Login report generated by the software for five consecutive days is shown here.