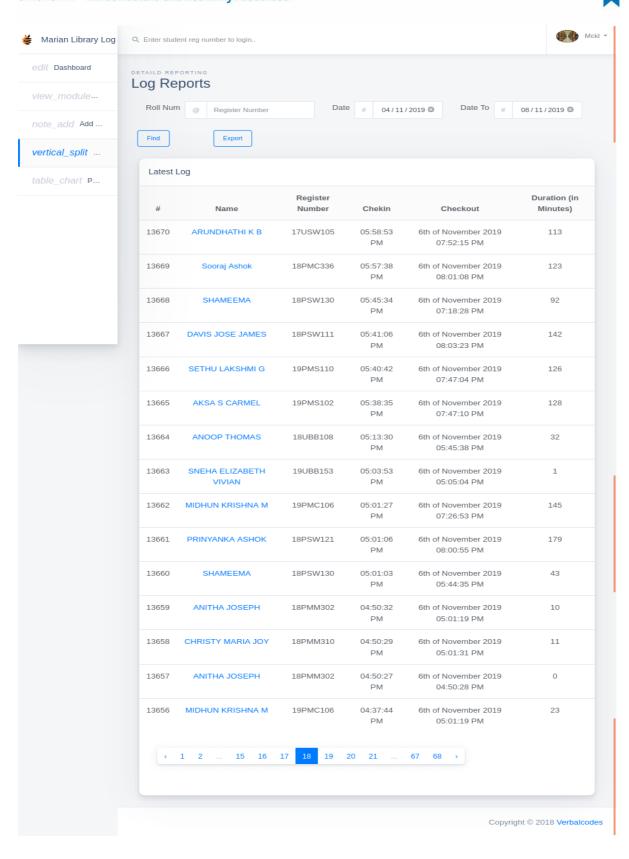

# LOGIN REPORT

marian college kuttikkanam

田田

Submitted to

THE NATIONAL ASSESSMENT AND ACCREDITATION COUNCIL (NAAC)

FOURTH CYCLE OF ASSESSMENT

Criterion IV - Infrastructure and Learning Resources

Marian library has an automated login system installed. Students and teachers' access the library facilities by logging in using their identity cards. Login report generated by the software for five consecutive days is shown here.