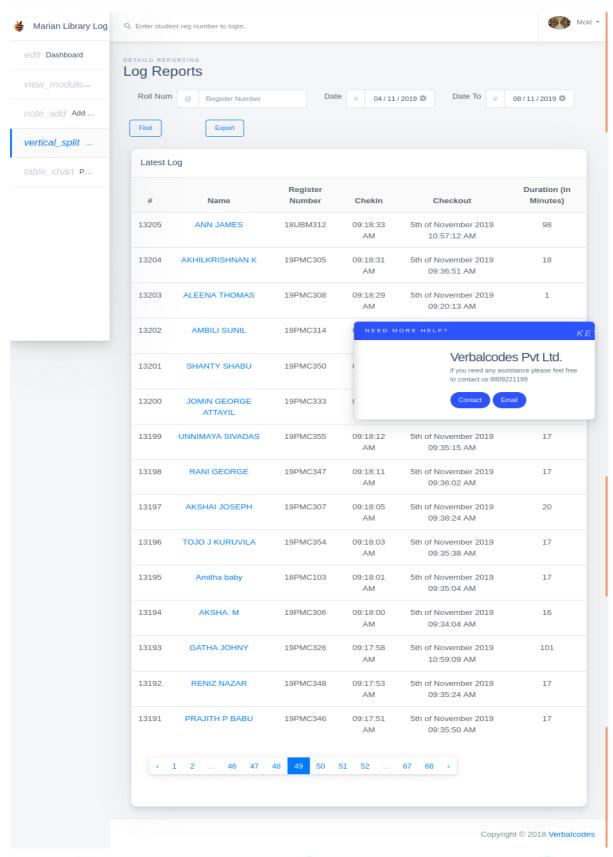

# LOGIN REPORT

marian college kuttikkanam

田田

Submitted to

THE NATIONAL ASSESSMENT AND ACCREDITATION COUNCIL (NAAC)

FOURTH CYCLE OF ASSESSMENT

Criterion IV - Infrastructure and Learning Resources

Marian library has an automated login system installed. Students and teachers' access the library facilities by logging in using their identity cards. Login report generated by the software for five consecutive days is shown here.