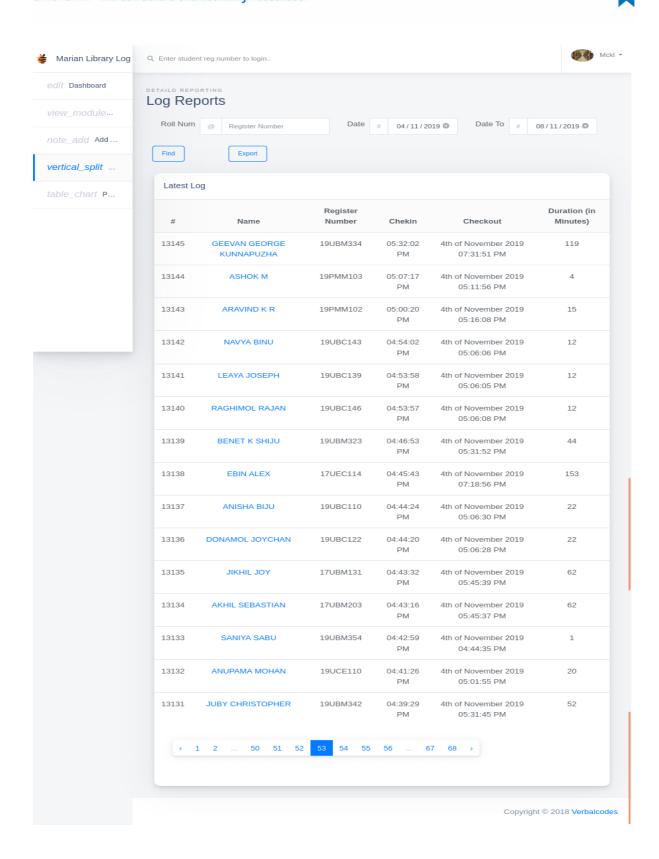

# LOGIN REPORT

marian college kuttikkanam

田田

Submitted to

THE NATIONAL ASSESSMENT AND ACCREDITATION COUNCIL (NAAC)

FOURTH CYCLE OF ASSESSMENT

Criterion IV - Infrastructure and Learning Resources

Marian library has an automated login system installed. Students and teachers' access the library facilities by logging in using their identity cards. Login report generated by the software for five consecutive days is shown here.