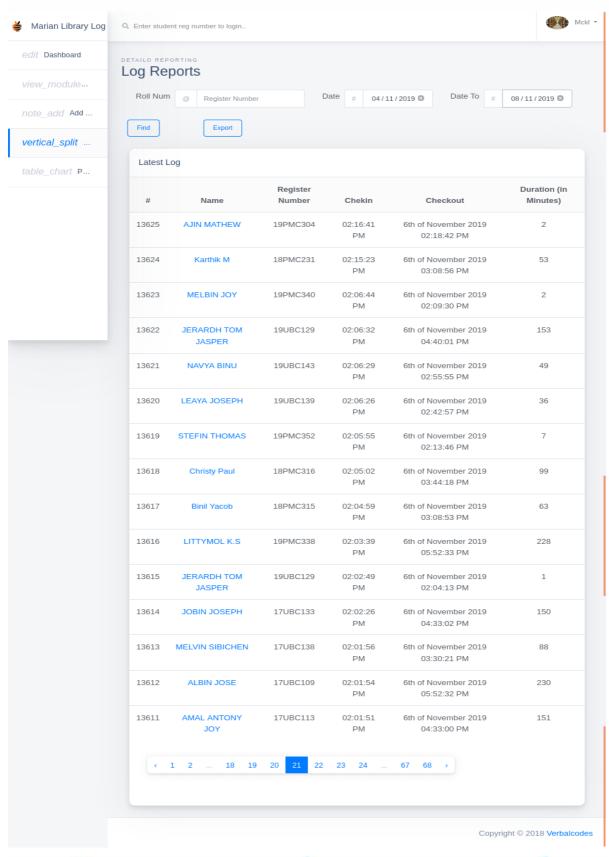

# LOGIN REPORT

marian college kuttikkanam

田田

Submitted to

THE NATIONAL ASSESSMENT AND ACCREDITATION COUNCIL (NAAC)

FOURTH CYCLE OF ASSESSMENT

Criterion IV - Infrastructure and Learning Resources

Marian library has an automated login system installed. Students and teachers' access the library facilities by logging in using their identity cards. Login report generated by the software for five consecutive days is shown here.