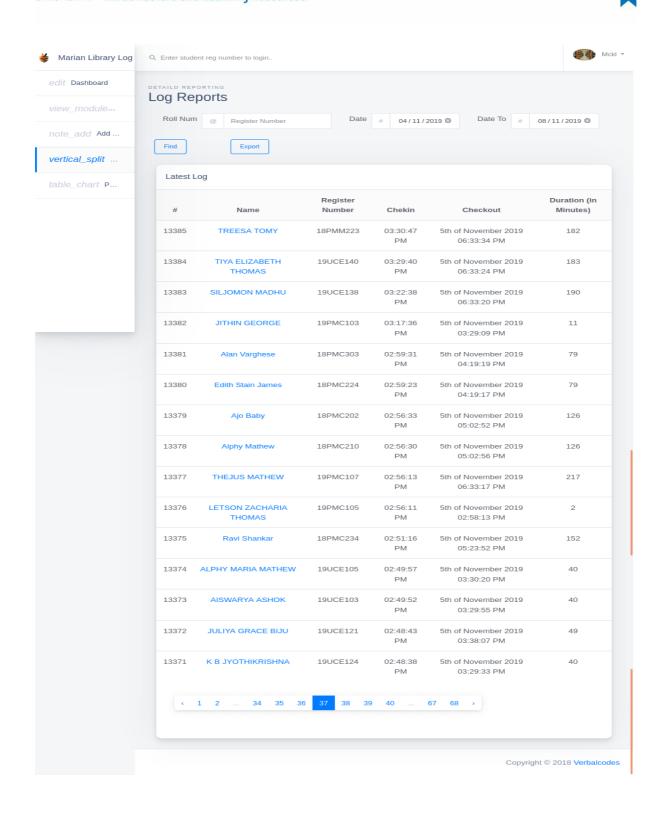

# LOGIN REPORT

marian college kuttikkanam

田田

Submitted to

THE NATIONAL ASSESSMENT AND ACCREDITATION COUNCIL (NAAC)

FOURTH CYCLE OF ASSESSMENT

Criterion IV - Infrastructure and Learning Resources

Marian library has an automated login system installed. Students and teachers' access the library facilities by logging in using their identity cards. Login report generated by the software for five consecutive days is shown here.