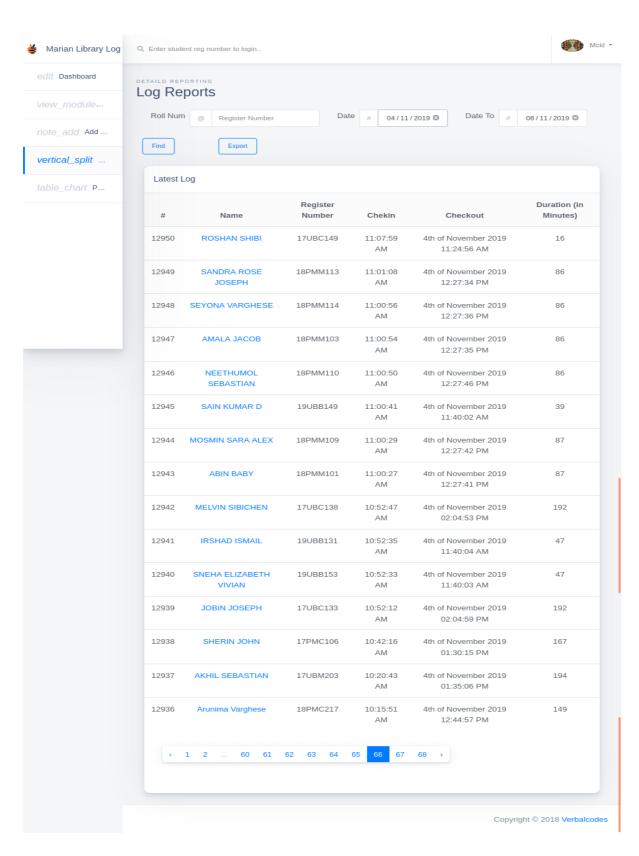

# LOGIN REPORT

marian college kuttikkanam

田田

Submitted to

THE NATIONAL ASSESSMENT AND ACCREDITATION COUNCIL (NAAC)

FOURTH CYCLE OF ASSESSMENT

Criterion IV - Infrastructure and Learning Resources

Marian library has an automated login system installed. Students and teachers' access the library facilities by logging in using their identity cards. Login report generated by the software for five consecutive days is shown here.