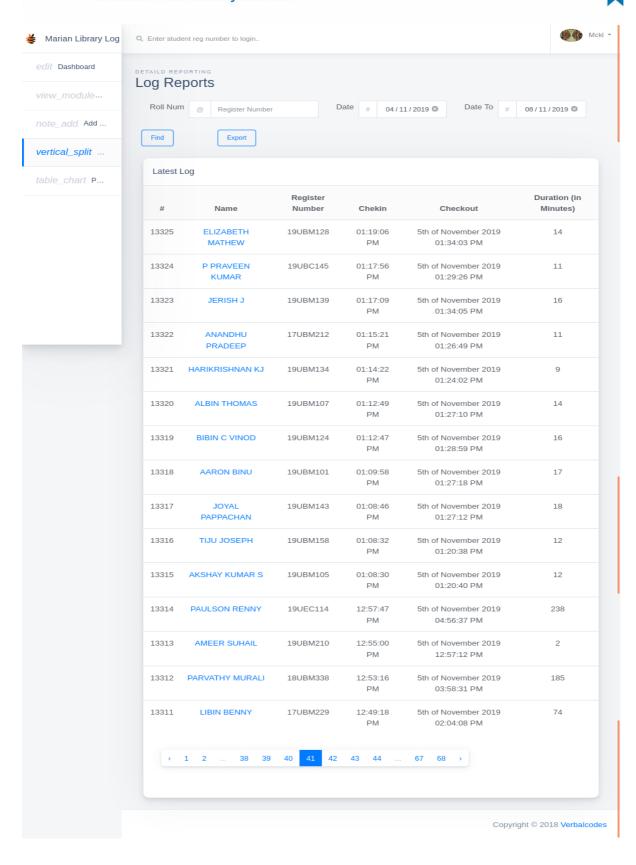

# LOGIN REPORT

marian college kuttikkanam

田田

Submitted to

THE NATIONAL ASSESSMENT AND ACCREDITATION COUNCIL (NAAC)

FOURTH CYCLE OF ASSESSMENT

Criterion IV - Infrastructure and Learning Resources

Marian library has an automated login system installed. Students and teachers' access the library facilities by logging in using their identity cards. Login report generated by the software for five consecutive days is shown here.