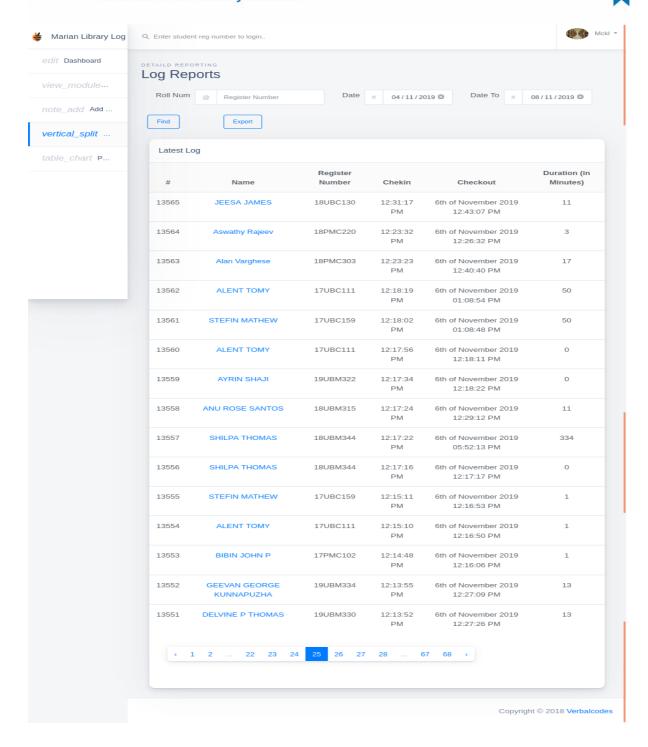

# LOGIN REPORT

marian college kuttikkanam

田田

Submitted to

THE NATIONAL ASSESSMENT AND ACCREDITATION COUNCIL (NAAC)

FOURTH CYCLE OF ASSESSMENT

Criterion IV - Infrastructure and Learning Resources

Marian library has an automated login system installed. Students and teachers' access the library facilities by logging in using their identity cards. Login report generated by the software for five consecutive days is shown here.