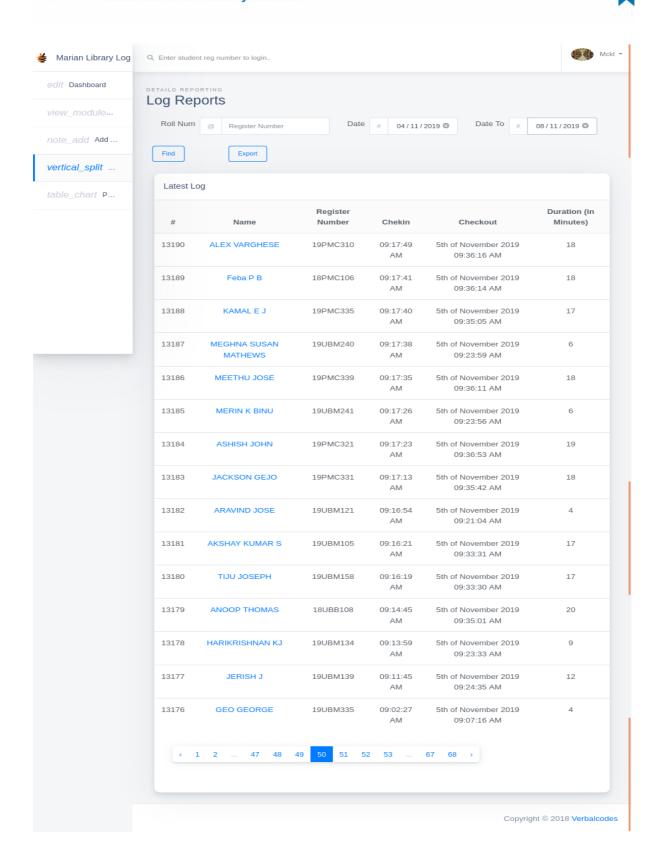

# LOGIN REPORT

marian college kuttikkanam

田田

Submitted to

THE NATIONAL ASSESSMENT AND ACCREDITATION COUNCIL (NAAC)

FOURTH CYCLE OF ASSESSMENT

Criterion IV - Infrastructure and Learning Resources

Marian library has an automated login system installed. Students and teachers' access the library facilities by logging in using their identity cards. Login report generated by the software for five consecutive days is shown here.