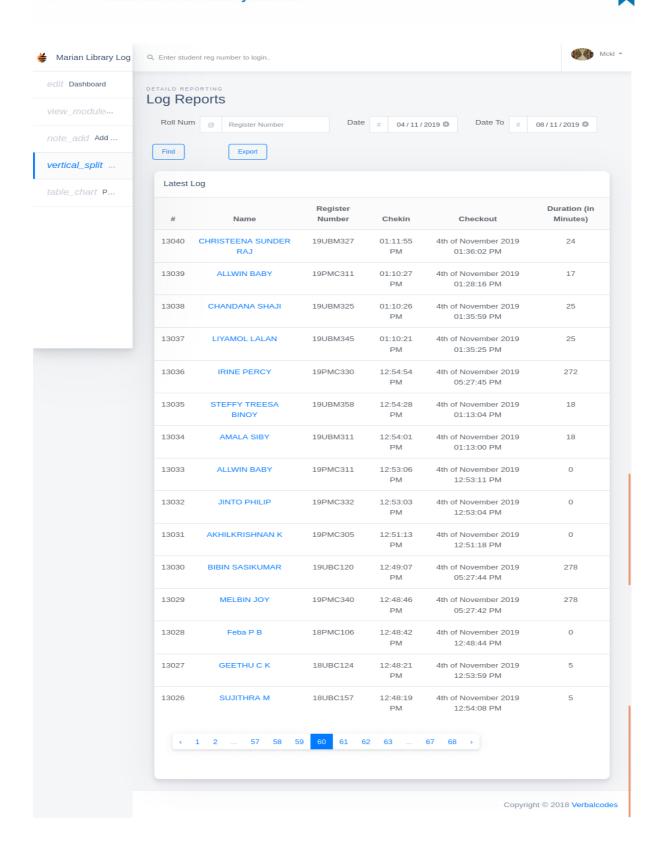

# LOGIN REPORT

marian college kuttikkanam

田田

Submitted to

THE NATIONAL ASSESSMENT AND ACCREDITATION COUNCIL (NAAC)

FOURTH CYCLE OF ASSESSMENT

Criterion IV - Infrastructure and Learning Resources

Marian library has an automated login system installed. Students and teachers' access the library facilities by logging in using their identity cards. Login report generated by the software for five consecutive days is shown here.