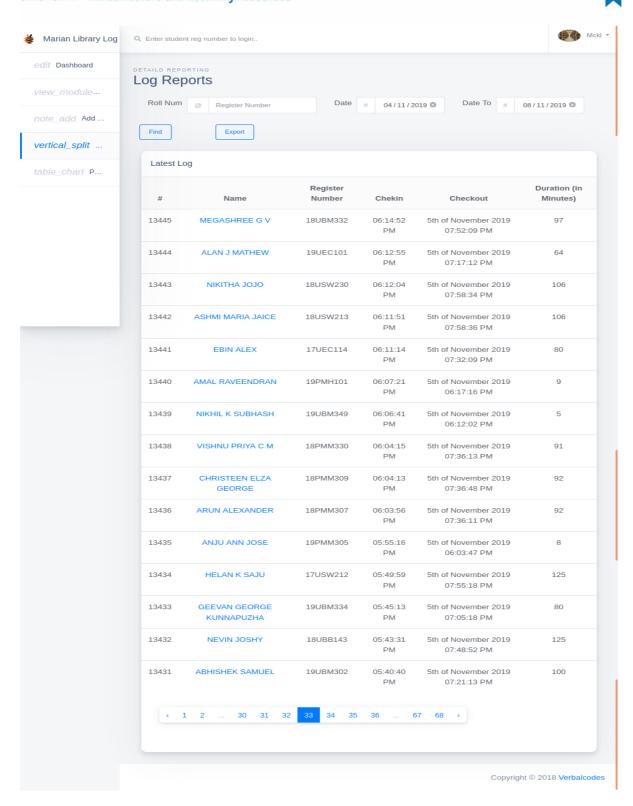

# LOGIN REPORT

marian college kuttikkanam

田田

Submitted to

THE NATIONAL ASSESSMENT AND ACCREDITATION COUNCIL (NAAC)

FOURTH CYCLE OF ASSESSMENT

Criterion IV - Infrastructure and Learning Resources

Marian library has an automated login system installed. Students and teachers' access the library facilities by logging in using their identity cards. Login report generated by the software for five consecutive days is shown here.