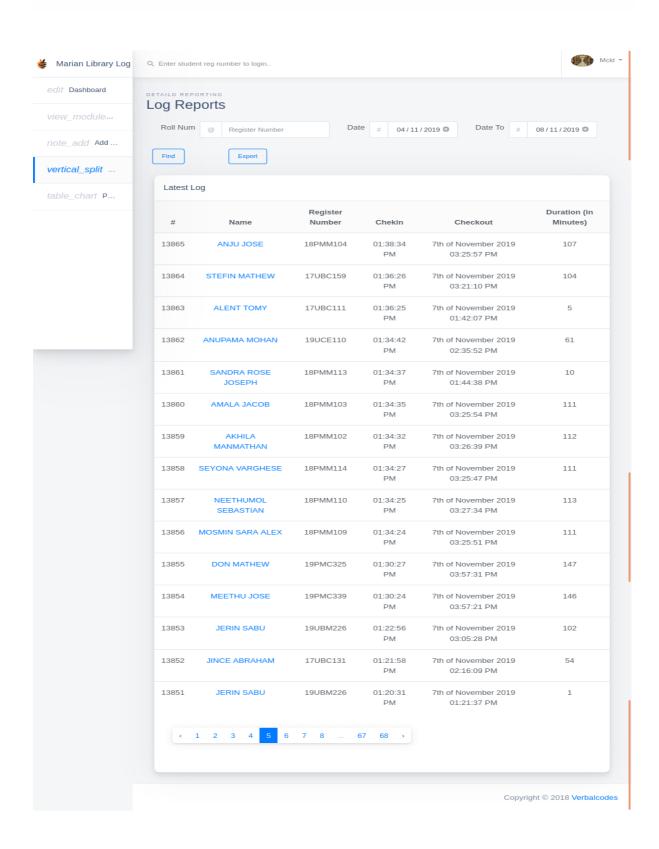

# LOGIN REPORT

marian college kuttikkanam

田田

Submitted to

THE NATIONAL ASSESSMENT AND ACCREDITATION COUNCIL (NAAC)

FOURTH CYCLE OF ASSESSMENT

Criterion IV - Infrastructure and Learning Resources

Marian library has an automated login system installed. Students and teachers' access the library facilities by logging in using their identity cards. Login report generated by the software for five consecutive days is shown here.