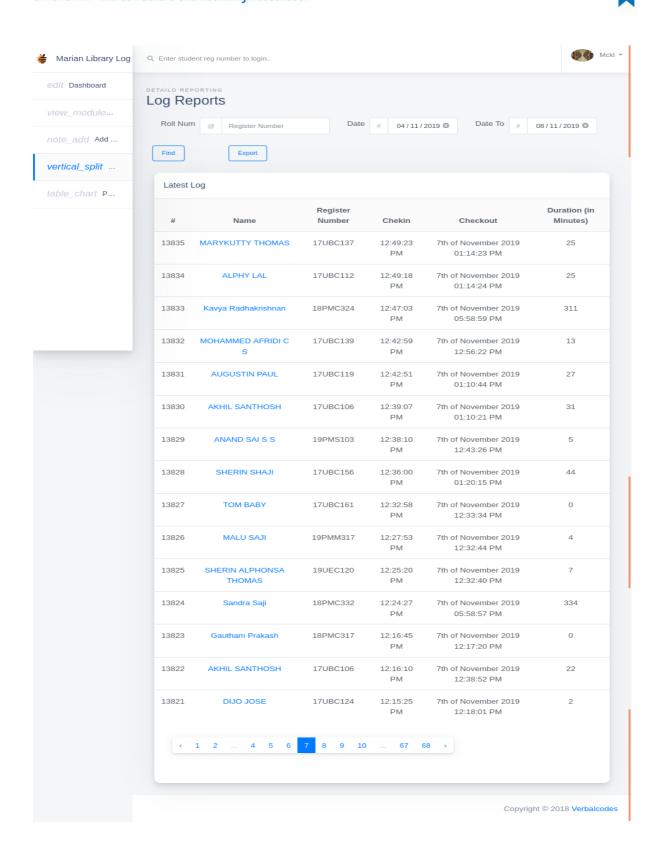

# LOGIN REPORT

marian college kuttikkanam

田田

Submitted to

THE NATIONAL ASSESSMENT AND ACCREDITATION COUNCIL (NAAC)

FOURTH CYCLE OF ASSESSMENT

Criterion IV - Infrastructure and Learning Resources

Marian library has an automated login system installed. Students and teachers' access the library facilities by logging in using their identity cards. Login report generated by the software for five consecutive days is shown here.