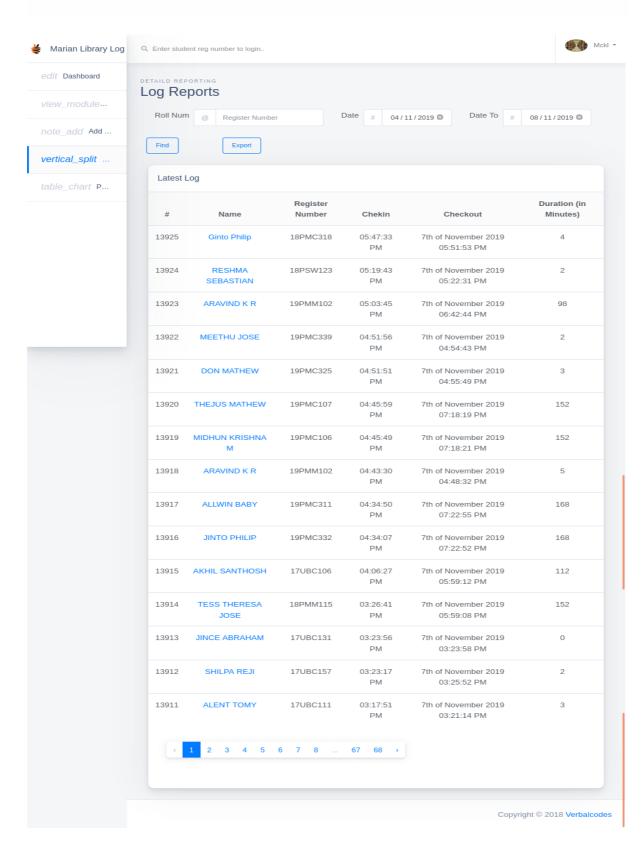

# LOGIN REPORT

marian college kuttikkanam

田田

Submitted to

THE NATIONAL ASSESSMENT AND ACCREDITATION COUNCIL (NAAC)

FOURTH CYCLE OF ASSESSMENT

Criterion IV - Infrastructure and Learning Resources

Marian library has an automated login system installed. Students and teachers' access the library facilities by logging in using their identity cards. Login report generated by the software for five consecutive days is shown here.