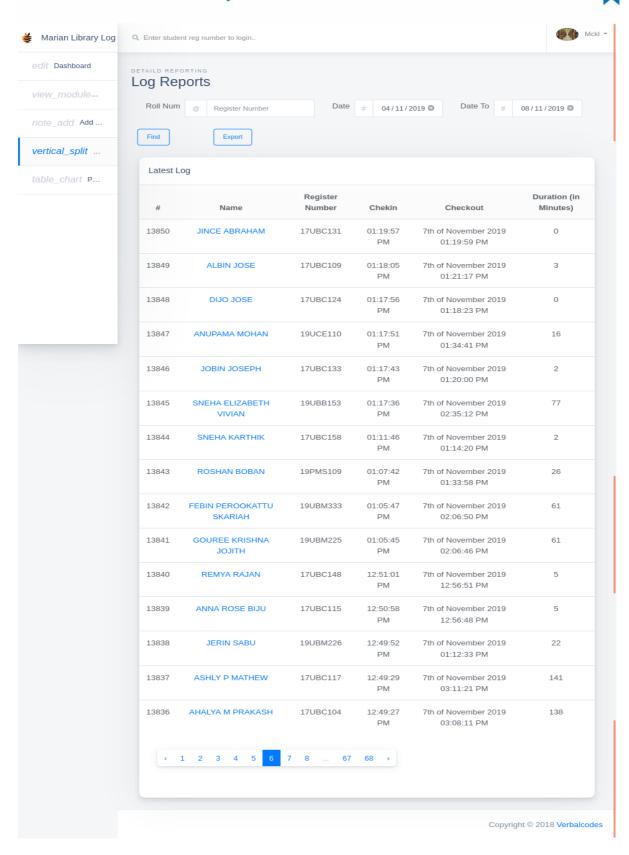

# LOGIN REPORT

marian college kuttikkanam

田田

Submitted to

THE NATIONAL ASSESSMENT AND ACCREDITATION COUNCIL (NAAC)

FOURTH CYCLE OF ASSESSMENT

Criterion IV - Infrastructure and Learning Resources

Marian library has an automated login system installed. Students and teachers' access the library facilities by logging in using their identity cards. Login report generated by the software for five consecutive days is shown here.