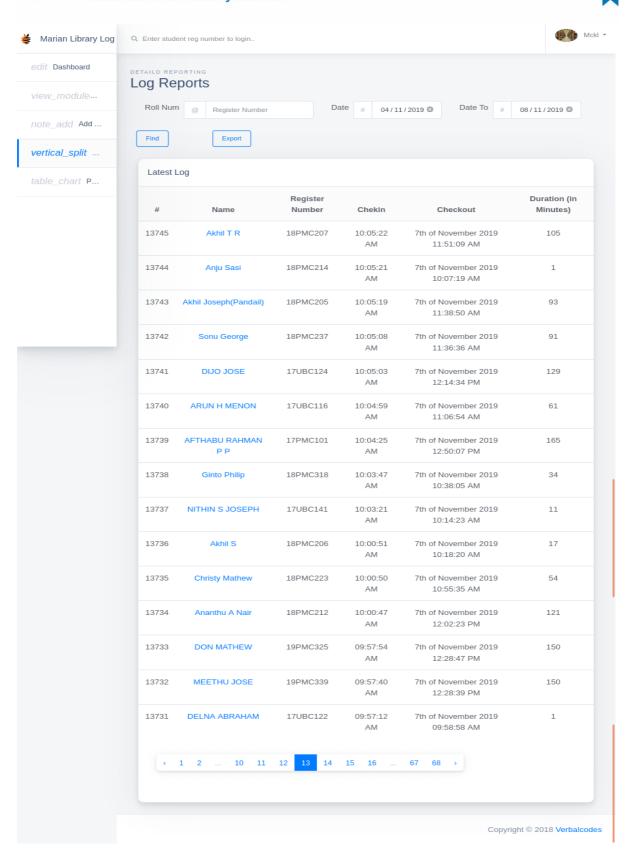

# LOGIN REPORT

marian college kuttikkanam

田田

Submitted to

THE NATIONAL ASSESSMENT AND ACCREDITATION COUNCIL (NAAC)

FOURTH CYCLE OF ASSESSMENT

Criterion IV - Infrastructure and Learning Resources

Marian library has an automated login system installed. Students and teachers' access the library facilities by logging in using their identity cards. Login report generated by the software for five consecutive days is shown here.