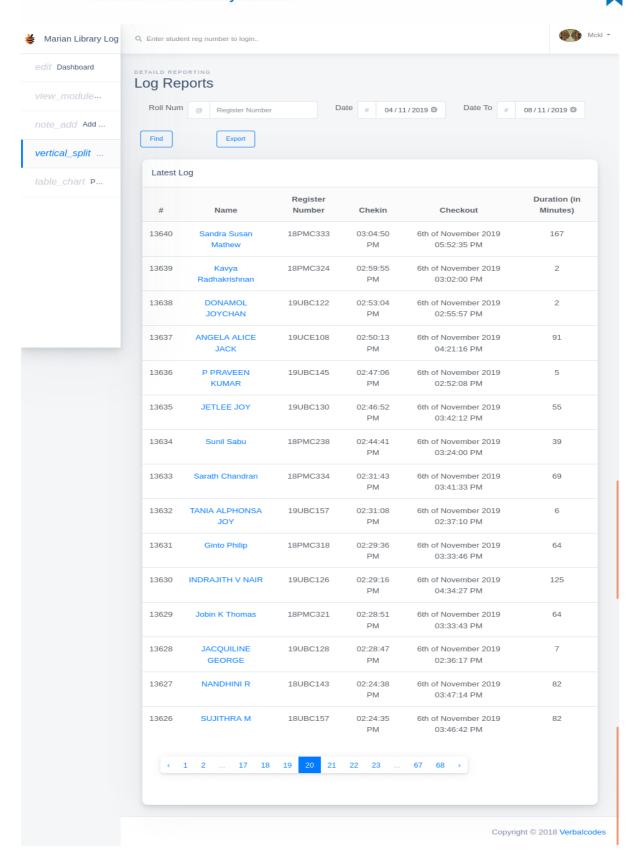

# LOGIN REPORT

marian college kuttikkanam

田田

Submitted to

THE NATIONAL ASSESSMENT AND ACCREDITATION COUNCIL (NAAC)

FOURTH CYCLE OF ASSESSMENT

Criterion IV - Infrastructure and Learning Resources

Marian library has an automated login system installed. Students and teachers' access the library facilities by logging in using their identity cards. Login report generated by the software for five consecutive days is shown here.