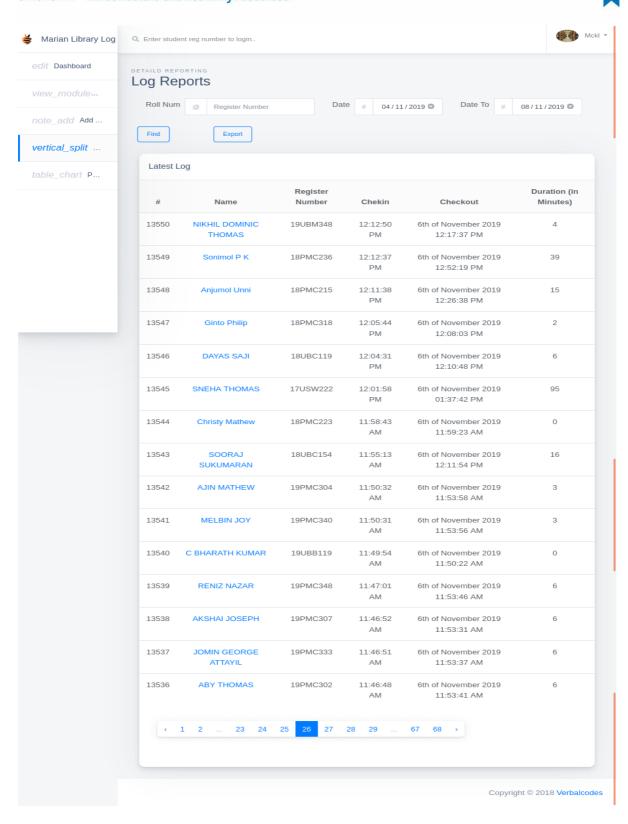

# LOGIN REPORT

marian college kuttikkanam

田田

Submitted to

THE NATIONAL ASSESSMENT AND ACCREDITATION COUNCIL (NAAC)

FOURTH CYCLE OF ASSESSMENT

Criterion IV - Infrastructure and Learning Resources

Marian library has an automated login system installed. Students and teachers' access the library facilities by logging in using their identity cards. Login report generated by the software for five consecutive days is shown here.