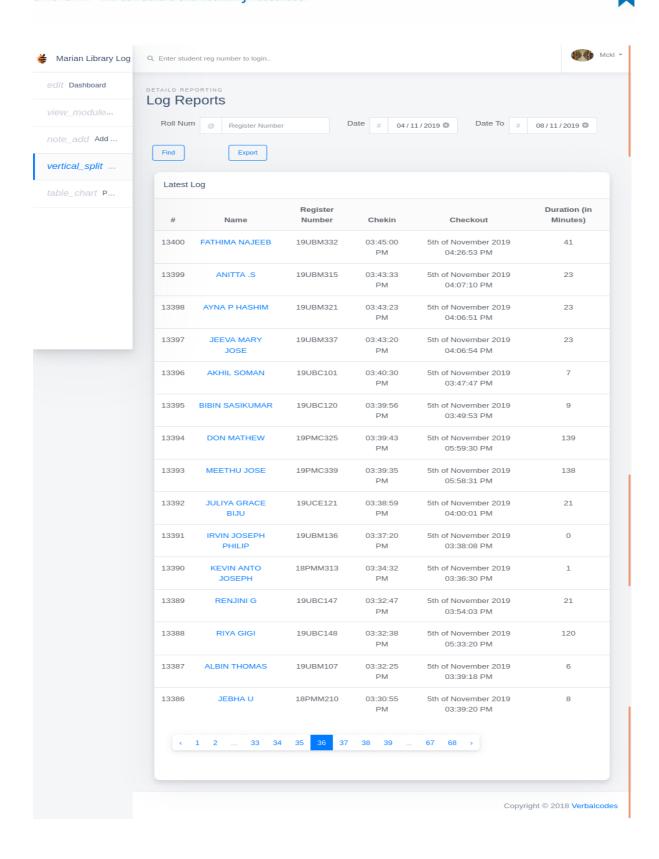

# LOGIN REPORT

marian college kuttikkanam

田田

Submitted to

THE NATIONAL ASSESSMENT AND ACCREDITATION COUNCIL (NAAC)

FOURTH CYCLE OF ASSESSMENT

Criterion IV - Infrastructure and Learning Resources

Marian library has an automated login system installed. Students and teachers' access the library facilities by logging in using their identity cards. Login report generated by the software for five consecutive days is shown here.