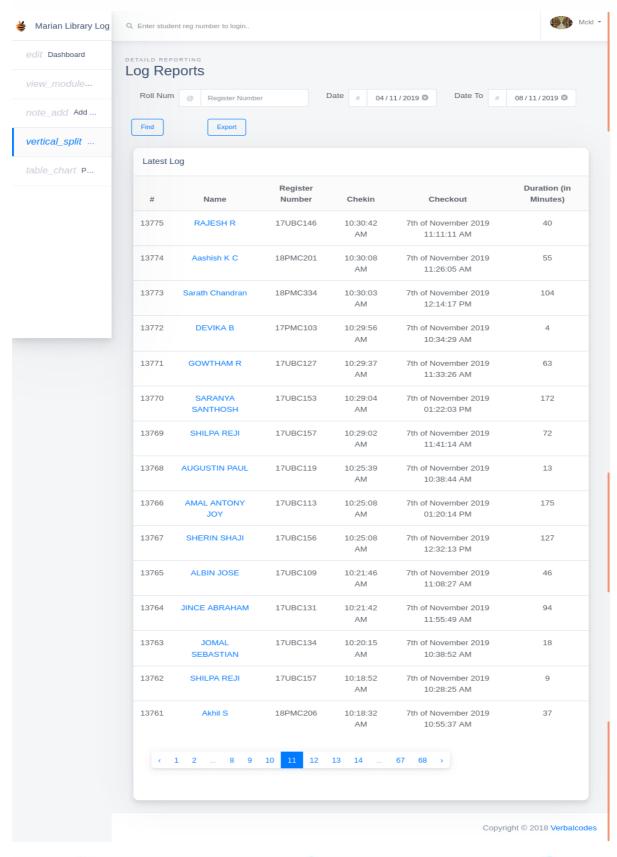

# LOGIN REPORT

marian college kuttikkanam

田田

Submitted to

THE NATIONAL ASSESSMENT AND ACCREDITATION COUNCIL (NAAC)

FOURTH CYCLE OF ASSESSMENT

Criterion IV - Infrastructure and Learning Resources

Marian library has an automated login system installed. Students and teachers' access the library facilities by logging in using their identity cards. Login report generated by the software for five consecutive days is shown here.