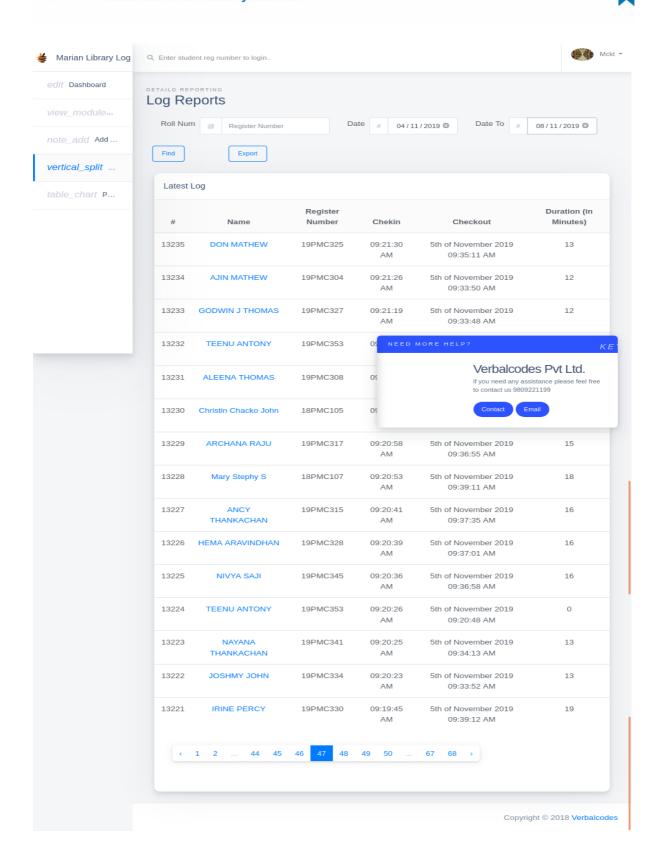

# LOGIN REPORT

marian college kuttikkanam

田田

Submitted to

THE NATIONAL ASSESSMENT AND ACCREDITATION COUNCIL (NAAC)

FOURTH CYCLE OF ASSESSMENT

Criterion IV - Infrastructure and Learning Resources

Marian library has an automated login system installed. Students and teachers' access the library facilities by logging in using their identity cards. Login report generated by the software for five consecutive days is shown here.