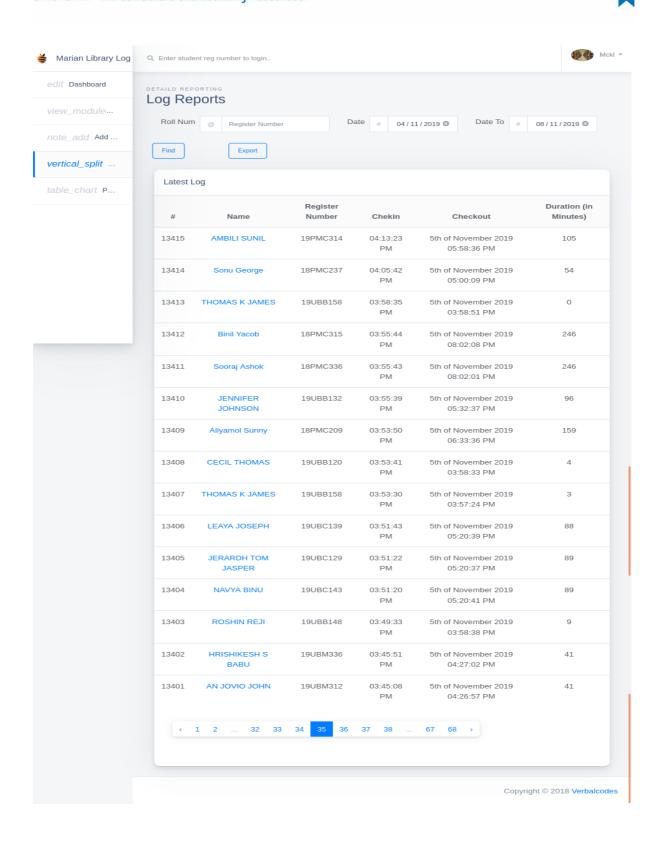

# LOGIN REPORT

marian college kuttikkanam

田田

Submitted to

THE NATIONAL ASSESSMENT AND ACCREDITATION COUNCIL (NAAC)

FOURTH CYCLE OF ASSESSMENT

Criterion IV - Infrastructure and Learning Resources

Marian library has an automated login system installed. Students and teachers' access the library facilities by logging in using their identity cards. Login report generated by the software for five consecutive days is shown here.