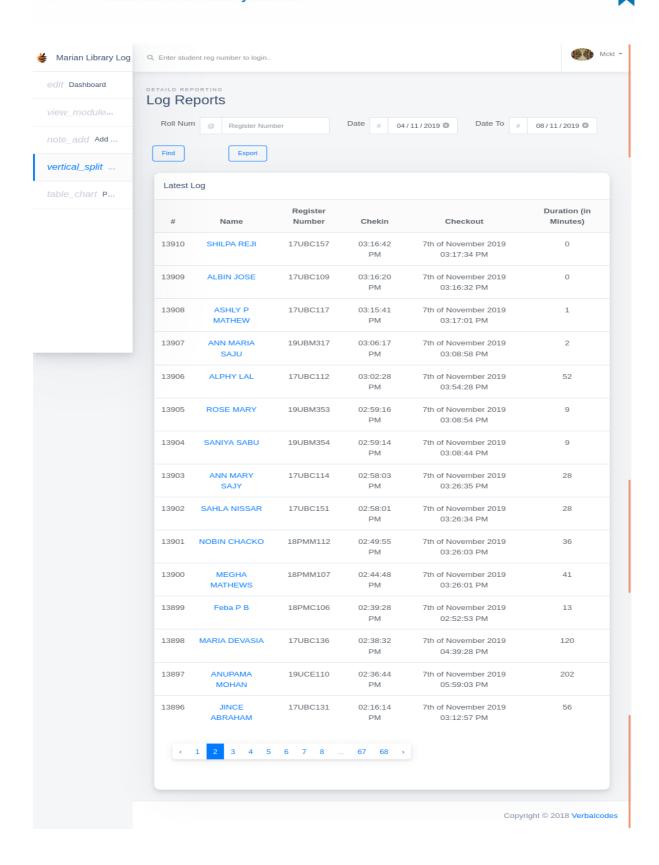

# LOGIN REPORT

marian college kuttikkanam

田田

Submitted to

THE NATIONAL ASSESSMENT AND ACCREDITATION COUNCIL (NAAC)

FOURTH CYCLE OF ASSESSMENT

Criterion IV - Infrastructure and Learning Resources

Marian library has an automated login system installed. Students and teachers' access the library facilities by logging in using their identity cards. Login report generated by the software for five consecutive days is shown here.