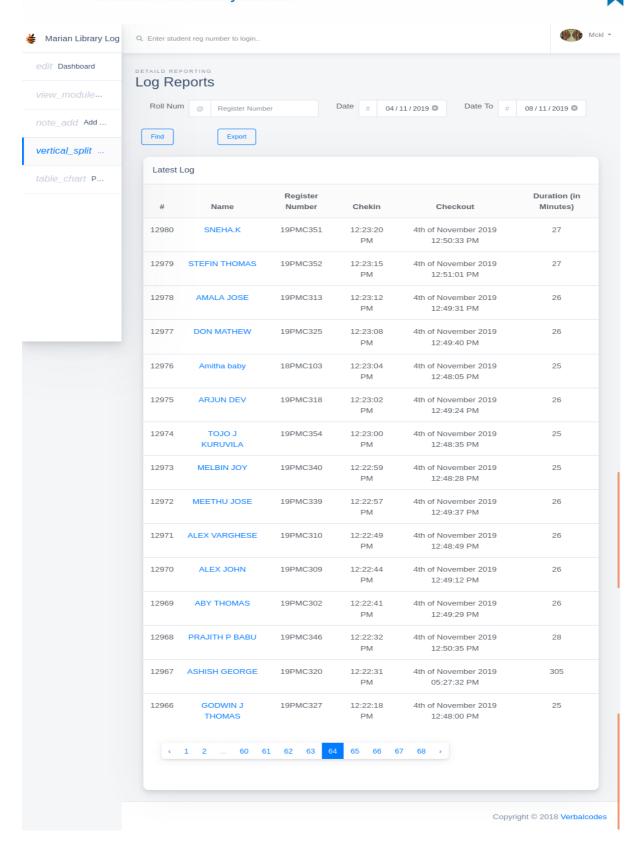

# LOGIN REPORT

marian college kuttikkanam

田田

Submitted to

THE NATIONAL ASSESSMENT AND ACCREDITATION COUNCIL (NAAC)

FOURTH CYCLE OF ASSESSMENT

Criterion IV - Infrastructure and Learning Resources

Marian library has an automated login system installed. Students and teachers' access the library facilities by logging in using their identity cards. Login report generated by the software for five consecutive days is shown here.