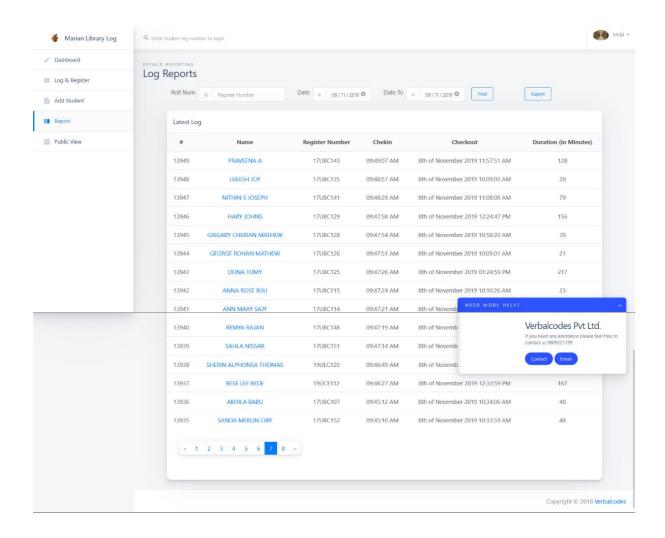

# LOGIN REPORT

marian college kuttikkanam

田田

Submitted to

THE NATIONAL ASSESSMENT AND ACCREDITATION COUNCIL (NAAC)

FOURTH CYCLE OF ASSESSMENT

Criterion IV - Infrastructure and Learning Resources

Marian library has an automated login system installed. Students and teachers' access the library facilities by logging in using their identity cards. Login report generated by the software for five consecutive days is shown here.