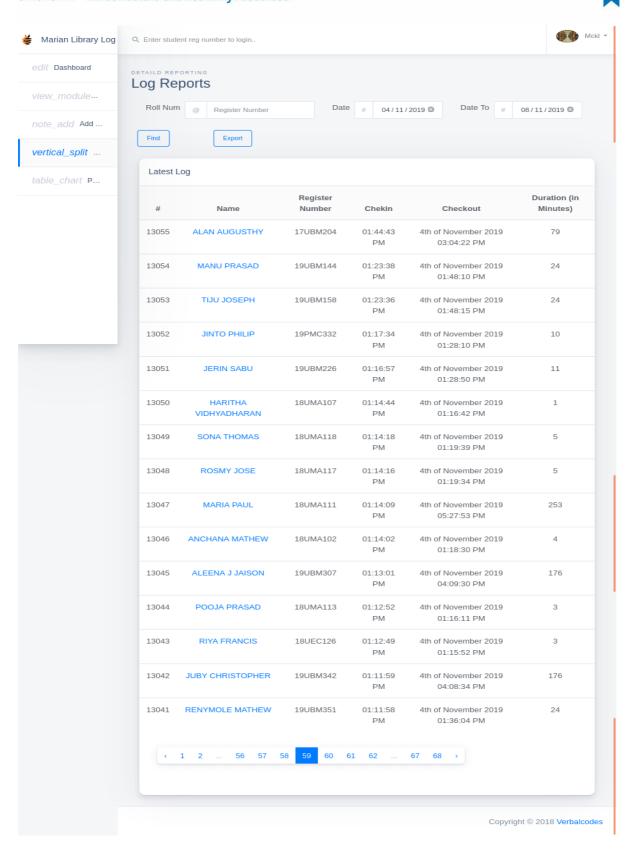

# LOGIN REPORT

marian college kuttikkanam

田田

Submitted to

THE NATIONAL ASSESSMENT AND ACCREDITATION COUNCIL (NAAC)

FOURTH CYCLE OF ASSESSMENT

Criterion IV - Infrastructure and Learning Resources

Marian library has an automated login system installed. Students and teachers' access the library facilities by logging in using their identity cards. Login report generated by the software for five consecutive days is shown here.