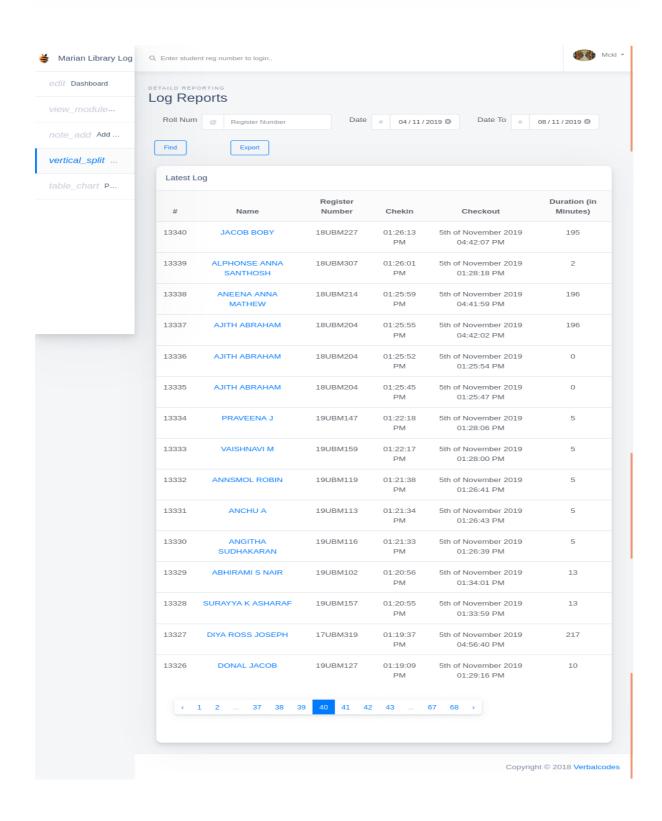

# LOGIN REPORT

marian college kuttikkanam

田田

Submitted to

THE NATIONAL ASSESSMENT AND ACCREDITATION COUNCIL (NAAC)

FOURTH CYCLE OF ASSESSMENT

Criterion IV - Infrastructure and Learning Resources

Marian library has an automated login system installed. Students and teachers' access the library facilities by logging in using their identity cards. Login report generated by the software for five consecutive days is shown here.