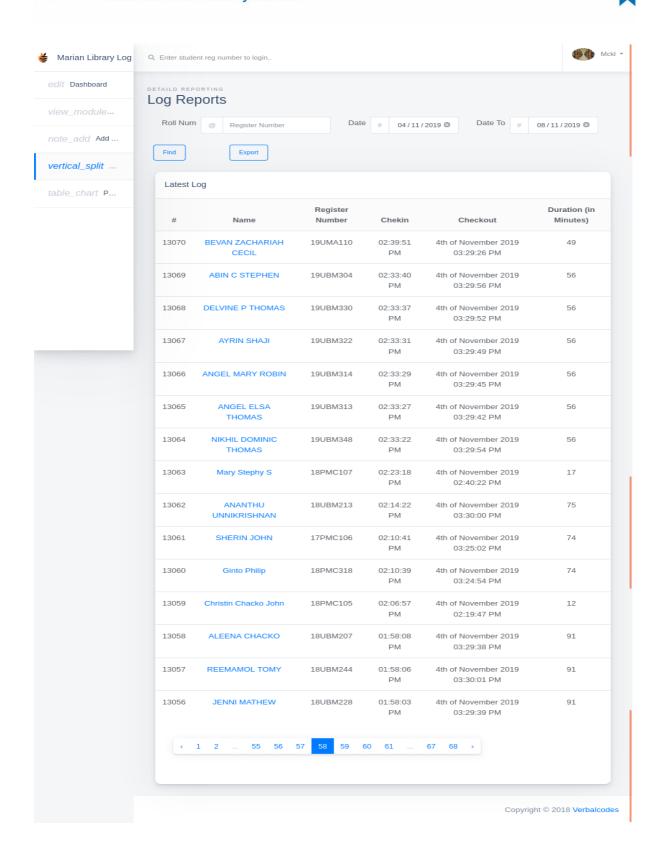

# LOGIN REPORT

marian college kuttikkanam

田田

Submitted to

THE NATIONAL ASSESSMENT AND ACCREDITATION COUNCIL (NAAC)

FOURTH CYCLE OF ASSESSMENT

Criterion IV - Infrastructure and Learning Resources

Marian library has an automated login system installed. Students and teachers' access the library facilities by logging in using their identity cards. Login report generated by the software for five consecutive days is shown here.