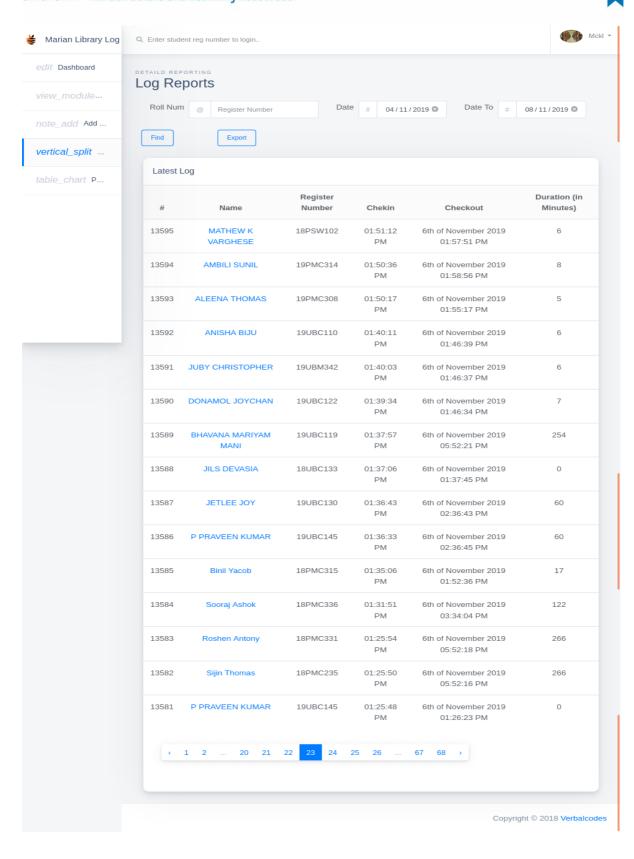

# LOGIN REPORT

marian college kuttikkanam

田田

Submitted to

THE NATIONAL ASSESSMENT AND ACCREDITATION COUNCIL (NAAC)

FOURTH CYCLE OF ASSESSMENT

Criterion IV - Infrastructure and Learning Resources

Marian library has an automated login system installed. Students and teachers' access the library facilities by logging in using their identity cards. Login report generated by the software for five consecutive days is shown here.