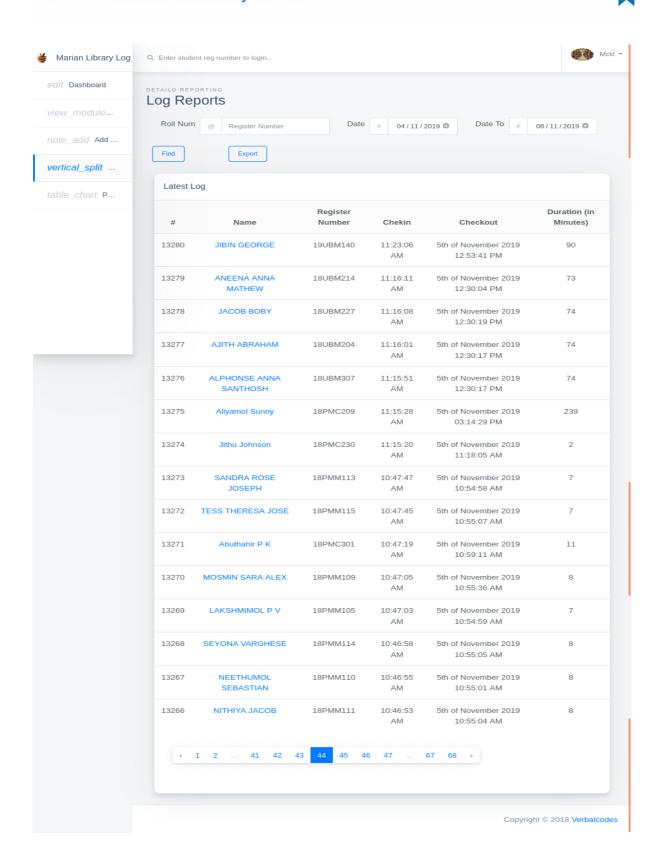

# LOGIN REPORT

marian college kuttikkanam

田田

Submitted to

THE NATIONAL ASSESSMENT AND ACCREDITATION COUNCIL (NAAC)

FOURTH CYCLE OF ASSESSMENT

Criterion IV - Infrastructure and Learning Resources

Marian library has an automated login system installed. Students and teachers' access the library facilities by logging in using their identity cards. Login report generated by the software for five consecutive days is shown here.