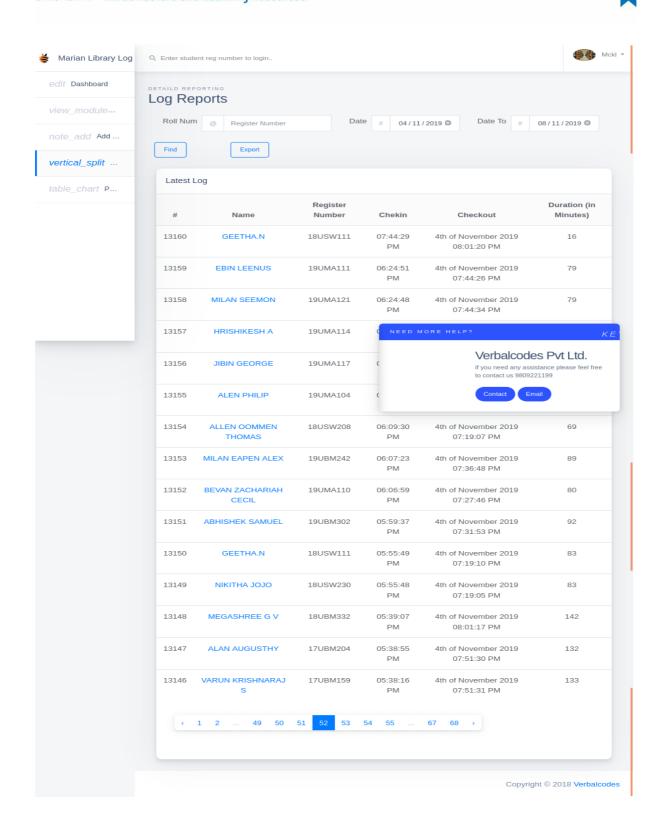

# LOGIN REPORT

marian college kuttikkanam

田田

Submitted to

THE NATIONAL ASSESSMENT AND ACCREDITATION COUNCIL (NAAC)

FOURTH CYCLE OF ASSESSMENT

Criterion IV - Infrastructure and Learning Resources

Marian library has an automated login system installed. Students and teachers' access the library facilities by logging in using their identity cards. Login report generated by the software for five consecutive days is shown here.