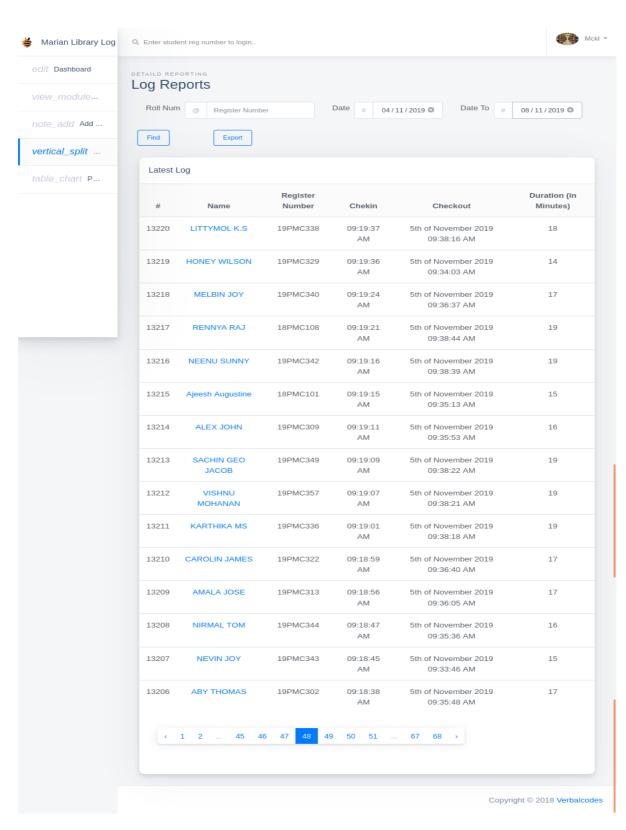

# LOGIN REPORT

marian college kuttikkanam

田田

Submitted to

THE NATIONAL ASSESSMENT AND ACCREDITATION COUNCIL (NAAC)

FOURTH CYCLE OF ASSESSMENT

Criterion IV - Infrastructure and Learning Resources

Marian library has an automated login system installed. Students and teachers' access the library facilities by logging in using their identity cards. Login report generated by the software for five consecutive days is shown here.