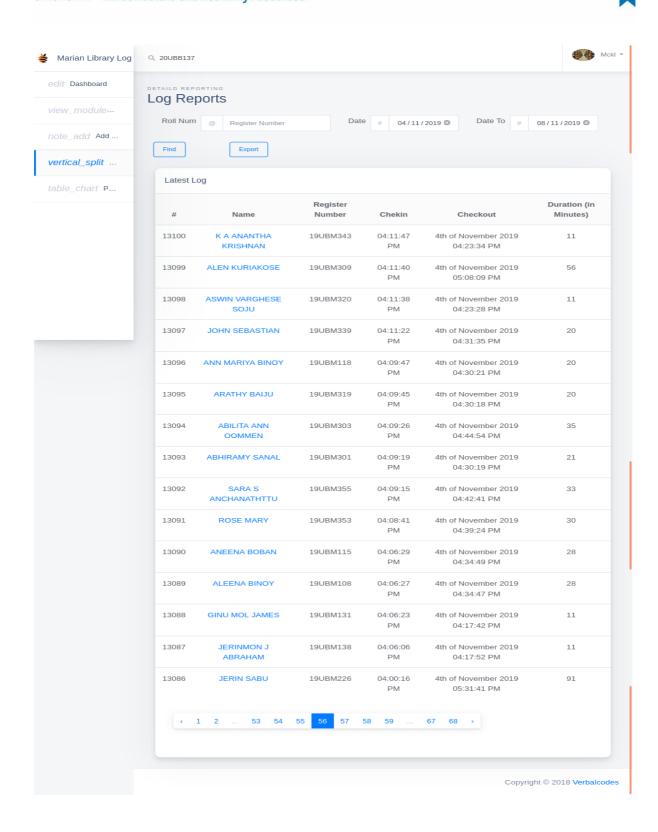

# LOGIN REPORT

marian college kuttikkanam

田田

Submitted to

THE NATIONAL ASSESSMENT AND ACCREDITATION COUNCIL (NAAC)

FOURTH CYCLE OF ASSESSMENT

Criterion IV - Infrastructure and Learning Resources

Marian library has an automated login system installed. Students and teachers' access the library facilities by logging in using their identity cards. Login report generated by the software for five consecutive days is shown here.