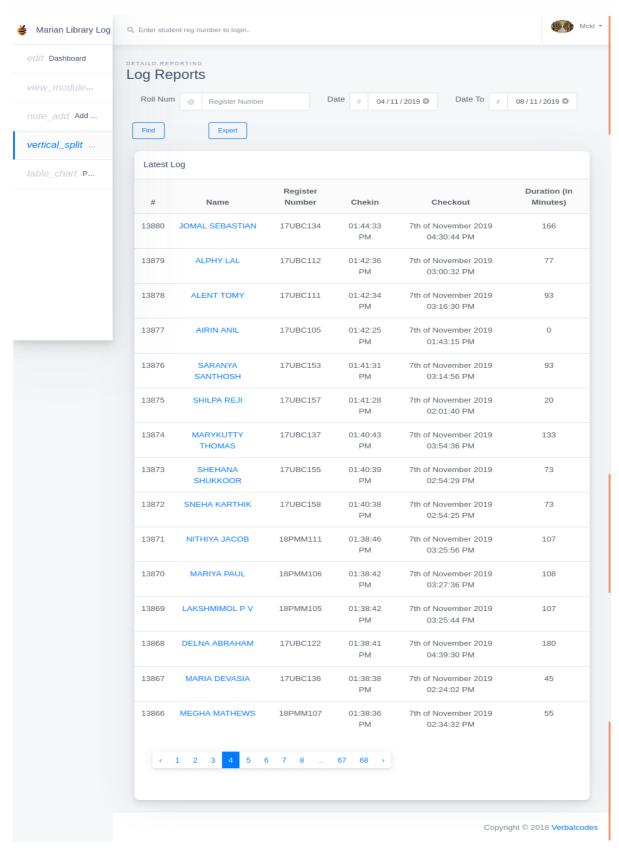

# LOGIN REPORT

marian college kuttikkanam

田田

Submitted to

THE NATIONAL ASSESSMENT AND ACCREDITATION COUNCIL (NAAC)

FOURTH CYCLE OF ASSESSMENT

Criterion IV - Infrastructure and Learning Resources

Marian library has an automated login system installed. Students and teachers' access the library facilities by logging in using their identity cards. Login report generated by the software for five consecutive days is shown here.