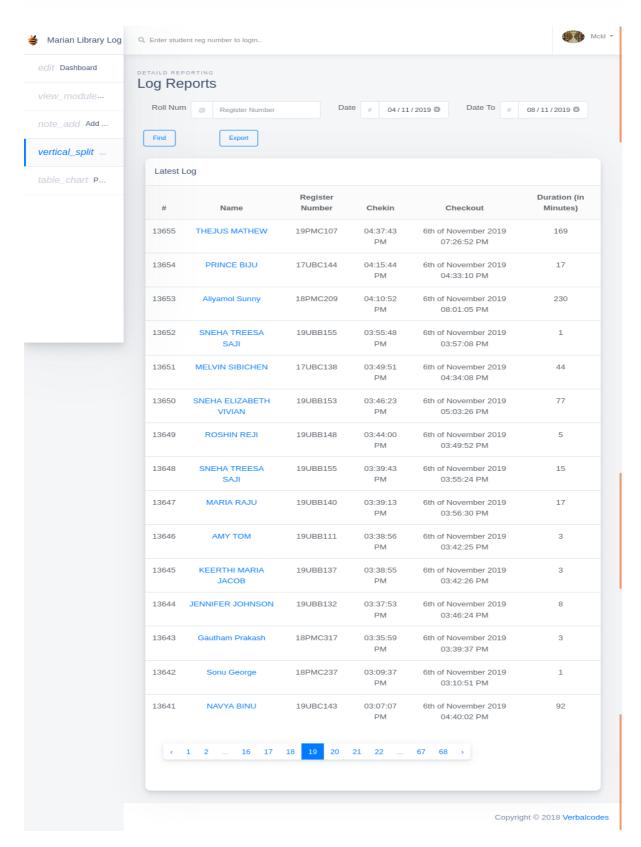

# LOGIN REPORT

marian college kuttikkanam

田田

Submitted to

THE NATIONAL ASSESSMENT AND ACCREDITATION COUNCIL (NAAC)

FOURTH CYCLE OF ASSESSMENT

Criterion IV - Infrastructure and Learning Resources

Marian library has an automated login system installed. Students and teachers' access the library facilities by logging in using their identity cards. Login report generated by the software for five consecutive days is shown here.