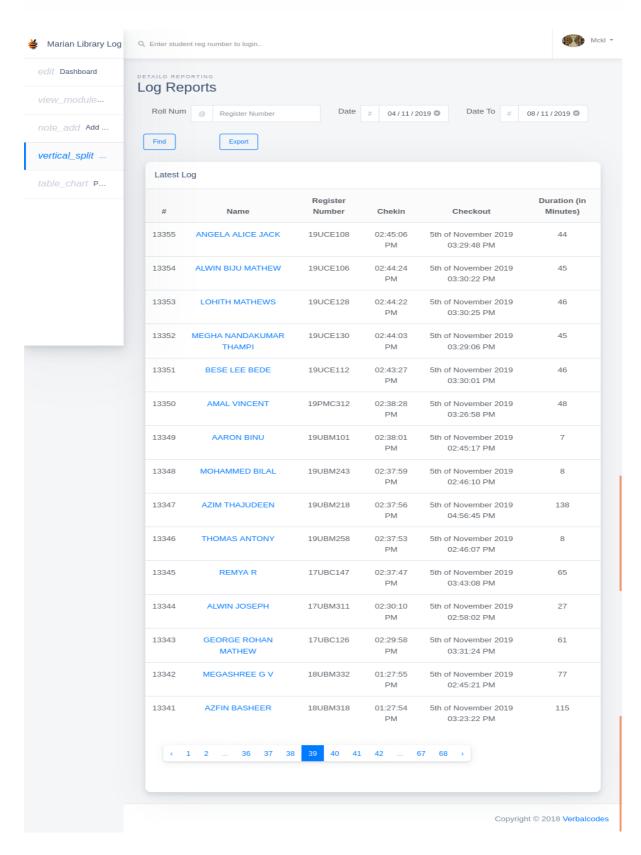

# LOGIN REPORT

marian college kuttikkanam

田田

Submitted to

THE NATIONAL ASSESSMENT AND ACCREDITATION COUNCIL (NAAC)

FOURTH CYCLE OF ASSESSMENT

Criterion IV - Infrastructure and Learning Resources

Marian library has an automated login system installed. Students and teachers' access the library facilities by logging in using their identity cards. Login report generated by the software for five consecutive days is shown here.