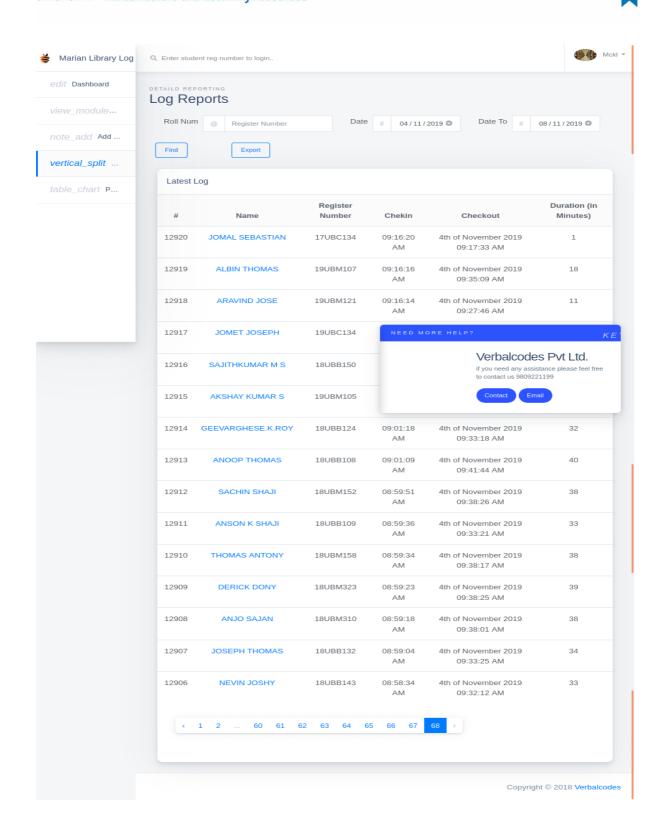

# LOGIN REPORT

marian college kuttikkanam

田田

Submitted to

THE NATIONAL ASSESSMENT AND ACCREDITATION COUNCIL (NAAC)

FOURTH CYCLE OF ASSESSMENT

Criterion IV - Infrastructure and Learning Resources

Marian library has an automated login system installed. Students and teachers' access the library facilities by logging in using their identity cards. Login report generated by the software for five consecutive days is shown here.