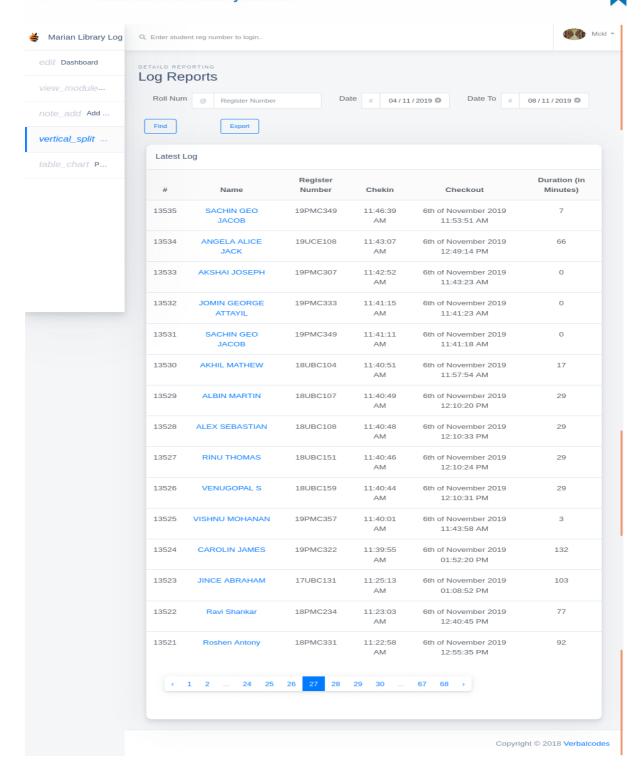

# LOGIN REPORT

marian college kuttikkanam

田田

Submitted to

THE NATIONAL ASSESSMENT AND ACCREDITATION COUNCIL (NAAC)

FOURTH CYCLE OF ASSESSMENT

Criterion IV - Infrastructure and Learning Resources

Marian library has an automated login system installed. Students and teachers' access the library facilities by logging in using their identity cards. Login report generated by the software for five consecutive days is shown here.