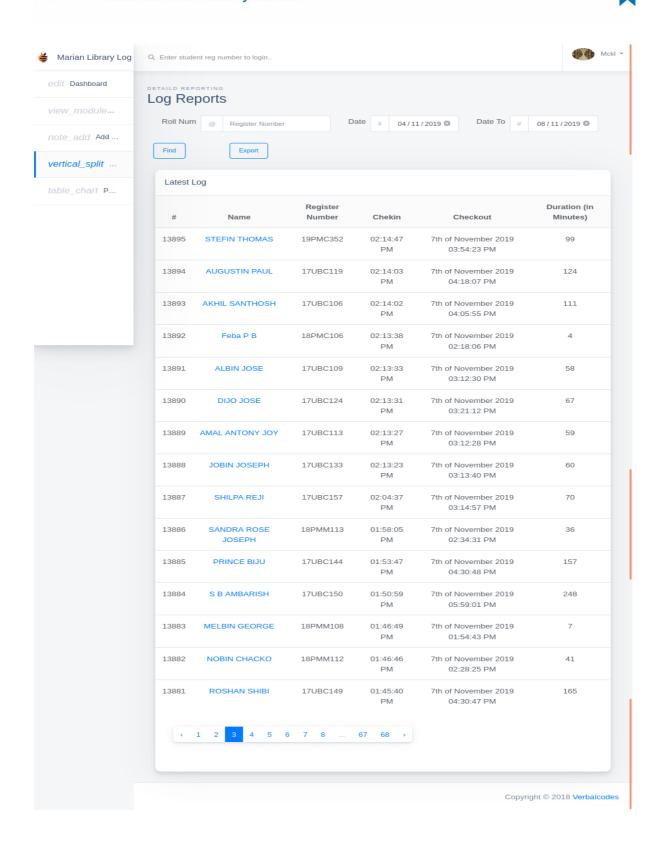

# LOGIN REPORT

marian college kuttikkanam

田田

Submitted to

THE NATIONAL ASSESSMENT AND ACCREDITATION COUNCIL (NAAC)

FOURTH CYCLE OF ASSESSMENT

Criterion IV - Infrastructure and Learning Resources

Marian library has an automated login system installed. Students and teachers' access the library facilities by logging in using their identity cards. Login report generated by the software for five consecutive days is shown here.