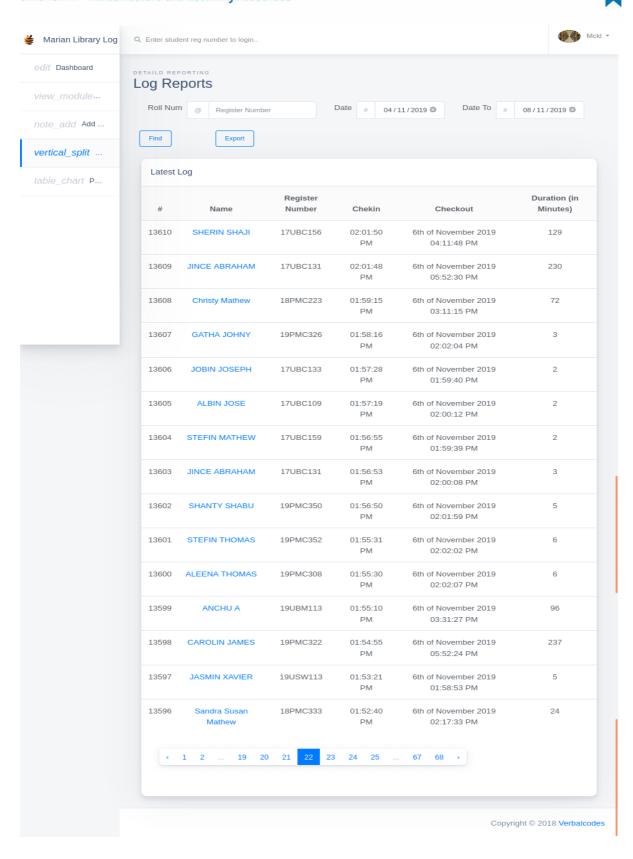

# LOGIN REPORT

marian college kuttikkanam

田田

Submitted to

THE NATIONAL ASSESSMENT AND ACCREDITATION COUNCIL (NAAC)

FOURTH CYCLE OF ASSESSMENT

Criterion IV - Infrastructure and Learning Resources

Marian library has an automated login system installed. Students and teachers' access the library facilities by logging in using their identity cards. Login report generated by the software for five consecutive days is shown here.