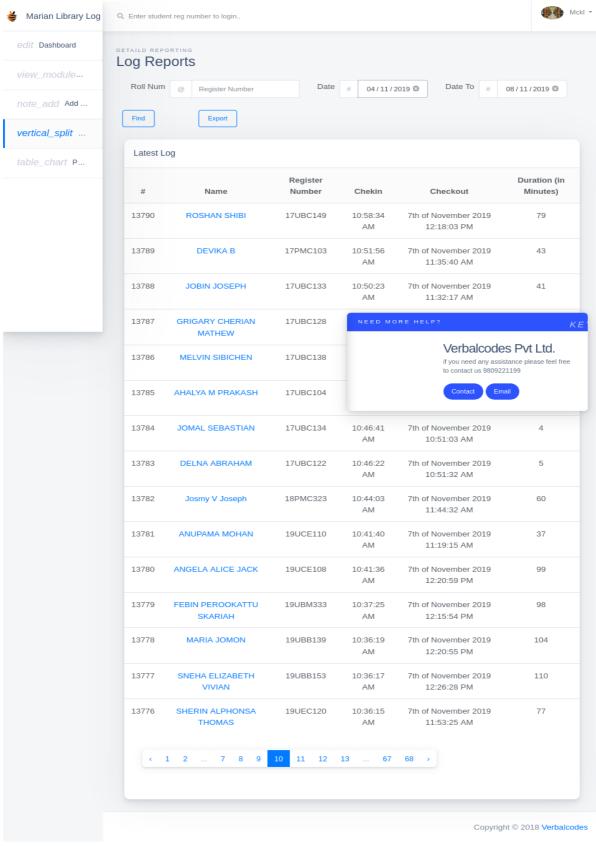

# LOGIN REPORT

marian college kuttikkanam

田田

Submitted to

THE NATIONAL ASSESSMENT AND ACCREDITATION COUNCIL (NAAC)

FOURTH CYCLE OF ASSESSMENT

Criterion IV - Infrastructure and Learning Resources

Marian library has an automated login system installed. Students and teachers' access the library facilities by logging in using their identity cards. Login report generated by the software for five consecutive days is shown here.