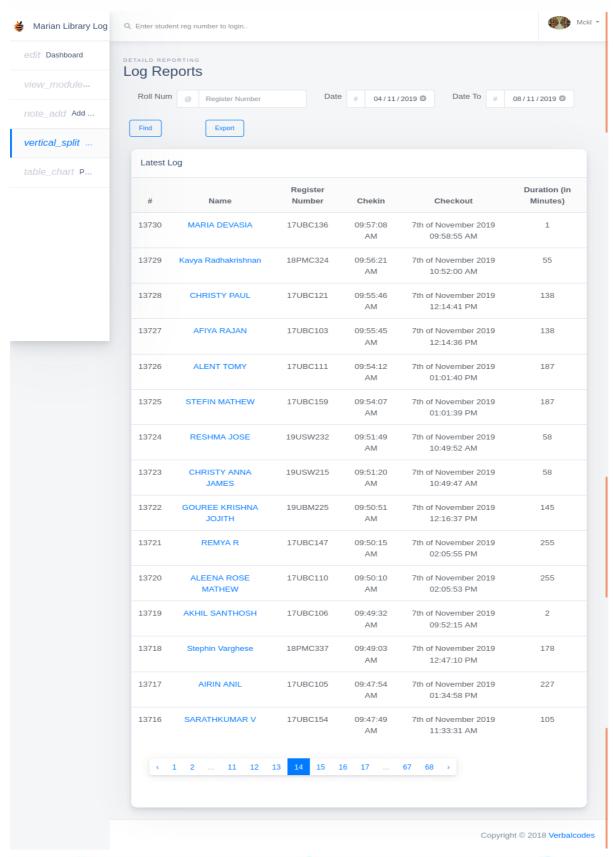

# LOGIN REPORT

marian college kuttikkanam

田田

Submitted to

THE NATIONAL ASSESSMENT AND ACCREDITATION COUNCIL (NAAC)

FOURTH CYCLE OF ASSESSMENT

Criterion IV - Infrastructure and Learning Resources

Marian library has an automated login system installed. Students and teachers' access the library facilities by logging in using their identity cards. Login report generated by the software for five consecutive days is shown here.