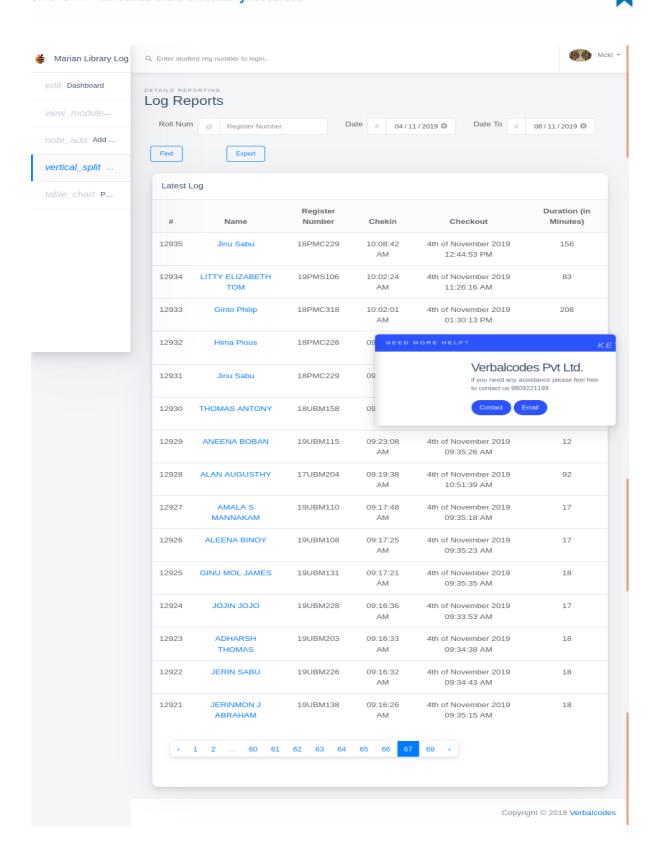

# LOGIN REPORT

marian college kuttikkanam

田田

Submitted to

THE NATIONAL ASSESSMENT AND ACCREDITATION COUNCIL (NAAC)

FOURTH CYCLE OF ASSESSMENT

Criterion IV - Infrastructure and Learning Resources

Marian library has an automated login system installed. Students and teachers' access the library facilities by logging in using their identity cards. Login report generated by the software for five consecutive days is shown here.