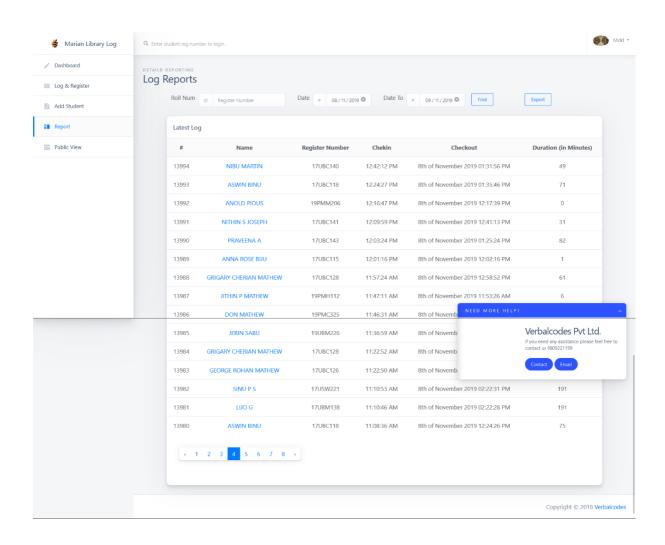

# LOGIN REPORT

marian college kuttikkanam

田田

Submitted to

THE NATIONAL ASSESSMENT AND ACCREDITATION COUNCIL (NAAC)

FOURTH CYCLE OF ASSESSMENT

Criterion IV - Infrastructure and Learning Resources

Marian library has an automated login system installed. Students and teachers' access the library facilities by logging in using their identity cards. Login report generated by the software for five consecutive days is shown here.